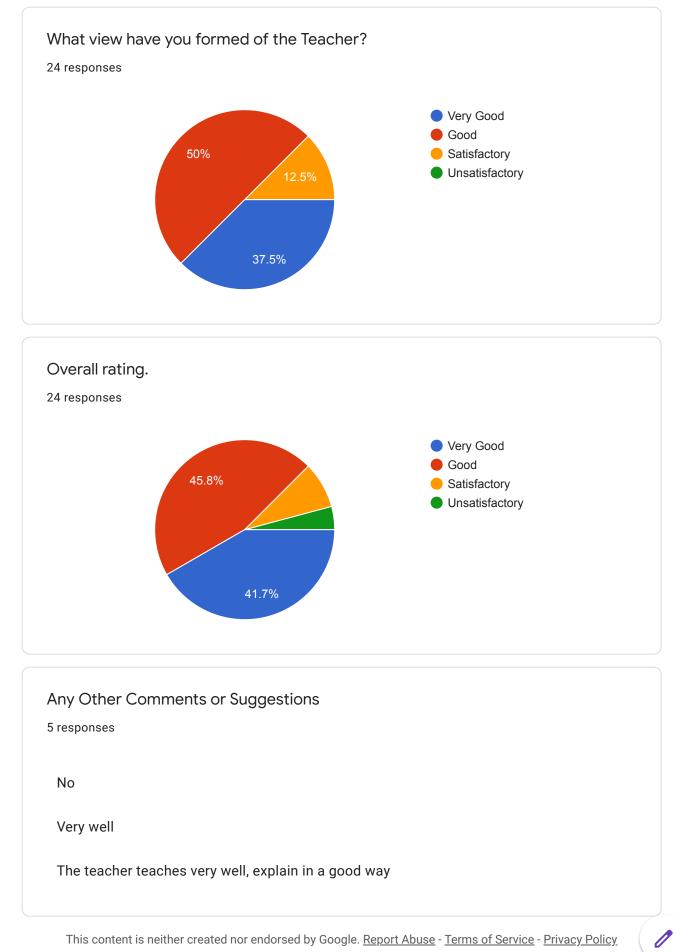

Gokhale Education Society's Arts, Commerce and Science College Shreewardhan

| Any Other Comments or Suggestions                                                                                                       |   |
|-----------------------------------------------------------------------------------------------------------------------------------------|---|
| 17 responses                                                                                                                            |   |
| Νο                                                                                                                                      |   |
| The communication between the teachers and students is always good.                                                                     | L |
| The communication between the techers and students is always good. The student should have a relationship with the teacher as a parent. | l |
| The communication between tha teachar and students is alway good                                                                        | L |
| Harshal                                                                                                                                 | L |
| The teacher teaches very well, explain in a good way                                                                                    | L |
| bhoir sir                                                                                                                               |   |
| All teachers are a best.                                                                                                                |   |
| Bhoir sir is a good teacher                                                                                                             | • |