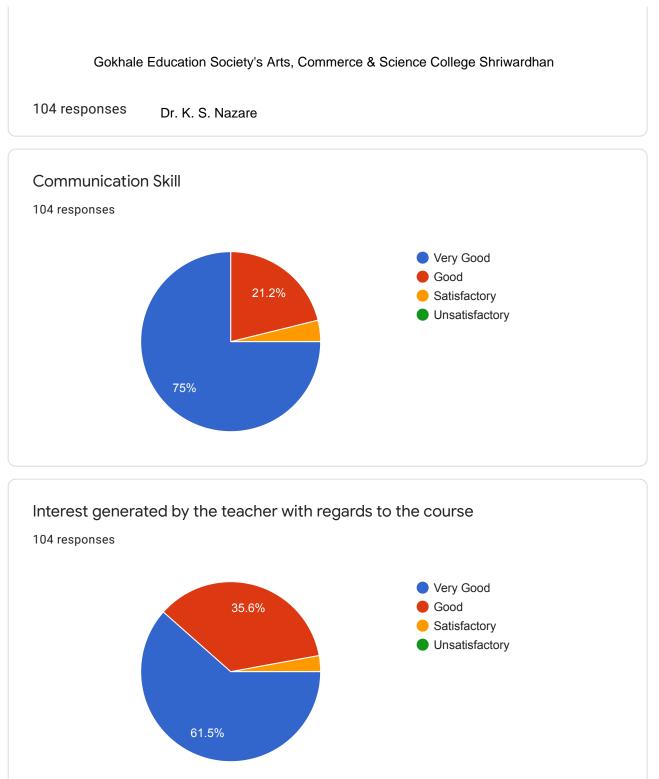

Ability to integrate course material with other issues to provide broader perspective

Ability of the teacher to motivate the Students inside & outside class discussion.

6 responses