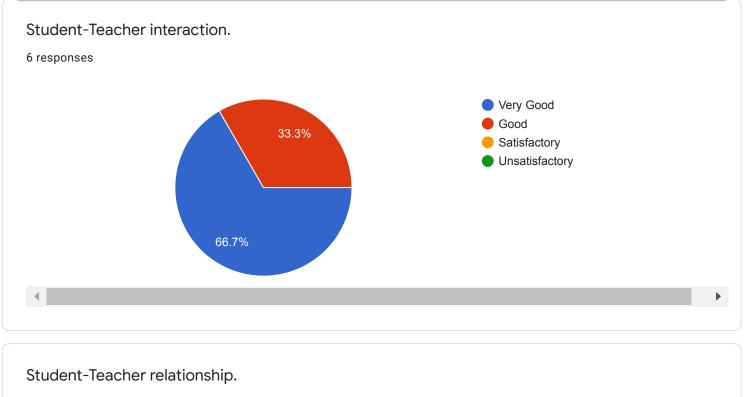

| 22/21, 10:51 AM            | Mr. Nilesh S. Chavan - Goo           | ogle Forms                                     |        |           |       |   |
|----------------------------|--------------------------------------|------------------------------------------------|--------|-----------|-------|---|
|                            | Something went wrong. <u>Reload.</u> | $\odot$                                        | 5      |           | •     |   |
| Mr. Nilesh S. Chavan       |                                      |                                                |        |           |       |   |
| Questions Responses 6 Sett | tings                                |                                                |        |           |       |   |
| 6 responses                |                                      |                                                |        |           | •     | • |
|                            |                                      |                                                | Accept | ing respo | onses |   |
| Summary                    | Question                             | Individual                                     |        |           |       |   |
| Communication Skill        |                                      |                                                |        |           |       |   |
| 6 responses                |                                      |                                                |        |           |       |   |
|                            |                                      | Very Go                                        | od     |           |       |   |
|                            |                                      | Good                                           |        |           |       |   |
| 83.3%                      | 16.7%                                | <ul> <li>Satisfac</li> <li>Unsatisf</li> </ul> |        |           |       |   |
| 4                          |                                      |                                                |        |           |       |   |
|                            |                                      |                                                |        |           |       |   |