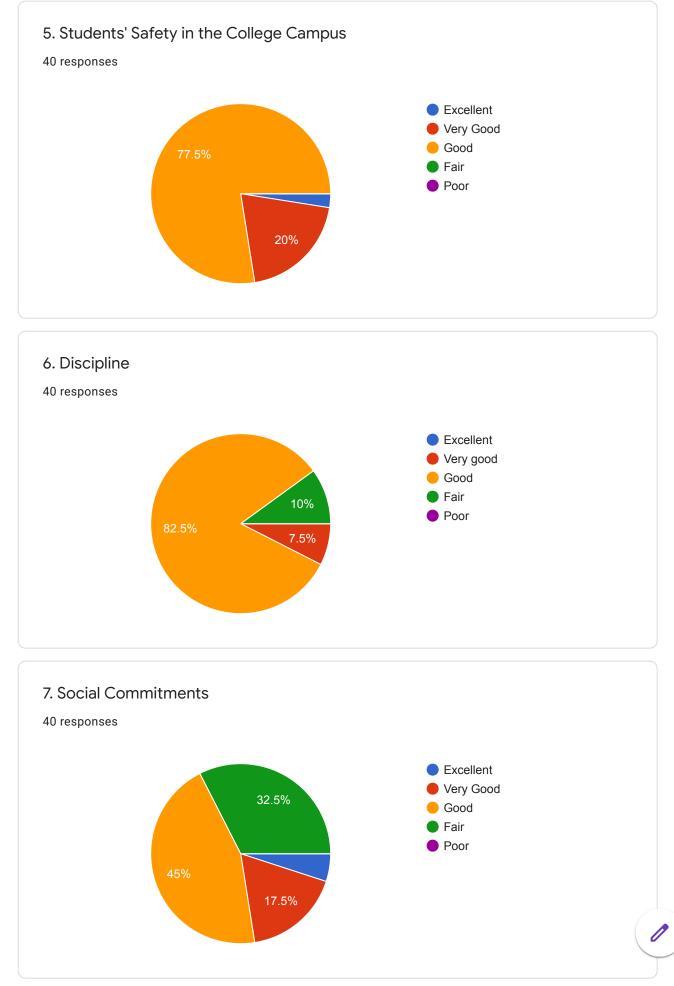

Gokhale Education Society's Arts, Commerce and Science College Shreewardhan

Gokhale Education Society's Arts, Commerce and Science College Shreewardhan

Gokhale Education Society's Arts, Commerce and Science College Shreewardhan