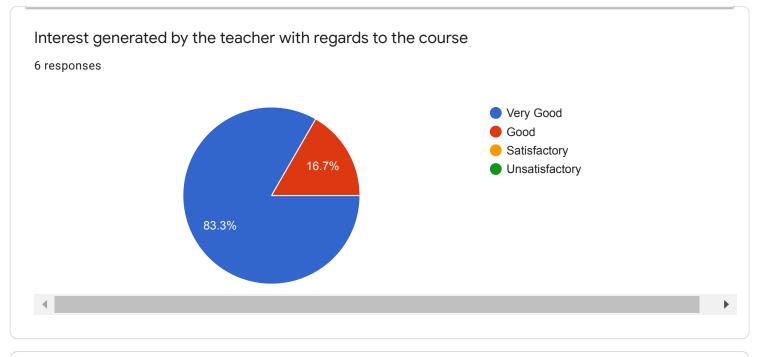

|        |           |       |   |
|                            |                                      | Very Go                                        | od     |           |       |   |
|                            |                                      | Good                                           |        |           |       |   |
| 83.3%                      | 16.7%                                | <ul> <li>Satisfac</li> <li>Unsatisf</li> </ul> |        |           |       |   |
| 4                          |                                      |                                                |        |           |       |   |
|                            |                                      |                                                |        |           |       |   |





Ability to integrate course material with other issues to provide broader perspective















Ability of the teacher to motivate the Students inside & outside class discussion.













6 responses







## Any Other Comments or Suggestions

2 responses

My favourite teacher & He is very supportive nature and kind Thank you sir for giving good knowledge to us

A good teacher with good teaching skill. Always ready to repeat any matter from syllabus until the student didn't understand it.























Gokhale Education Society's Arts, Commerce and Science College Shreewardhan























| Any Other Comments or Suggestions                                                                            |   |
|------------------------------------------------------