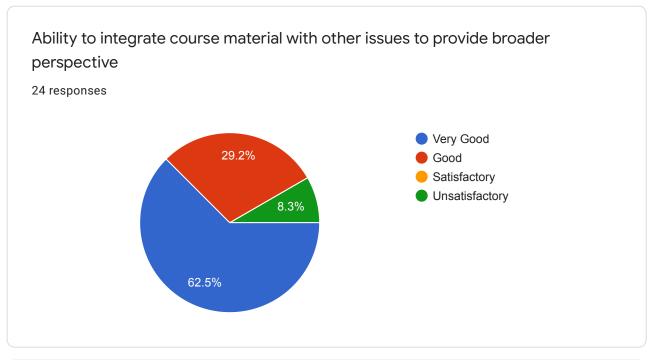

Ability to integrate course material with other issues to provide broader perspective

Ability of the teacher to motivate the Students inside & outside class discussion.

6 responses