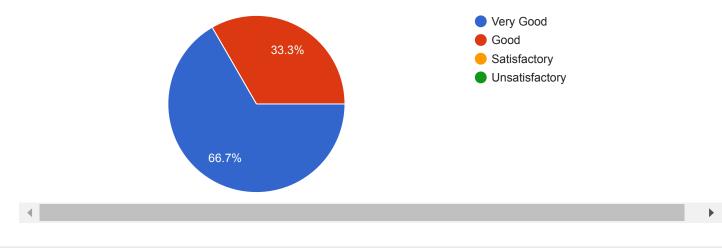

Ability to integrate course material with other issues to provide broader perspective

Ability of the teacher to motivate the Students inside & outside class discussion.

6 responses