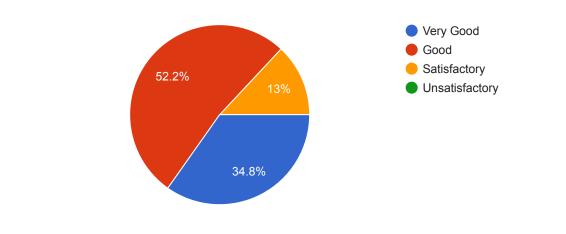

Ability to integrate course material with other issues to provide broader perspective

Ability of the teacher to motivate the Students inside & outside class discussion.

6 responses