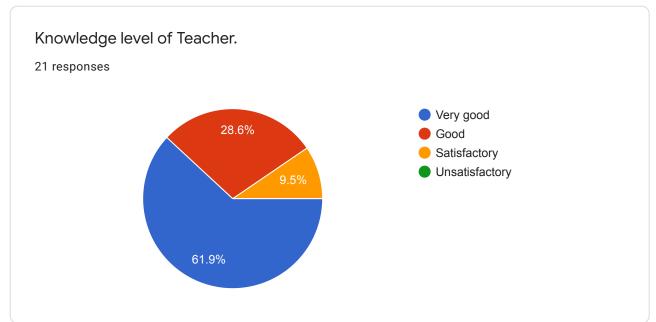

or perticular concept to students for presenting a short explanation from students perspective for understanding their own shortcomings of the concept. |   |
| Pathrabe mam is a good teacher                                                                                                                                      |   |
| Harshal                                                                                                                                                             |   |
| Verv Nice mam                                                                                                                                                       | • |

This content is neither created nor endorsed by Google. Report Abuse - Terms of Service - Privacy Policy



0























## Any Other Comments or Suggestions

8 responses

No

Need to provide additional knowledge regarding particular topic. Need to conduct test to understand the problems of students regarding topic. Need to generate interest in subject by providing relevant knowledge.

Nothing

The best teacher in the college.

The best teacher in the college

Noo thank you

This content is neither created nor endorsed by Google. Report Abuse - Terms of Service - Privacy Policy