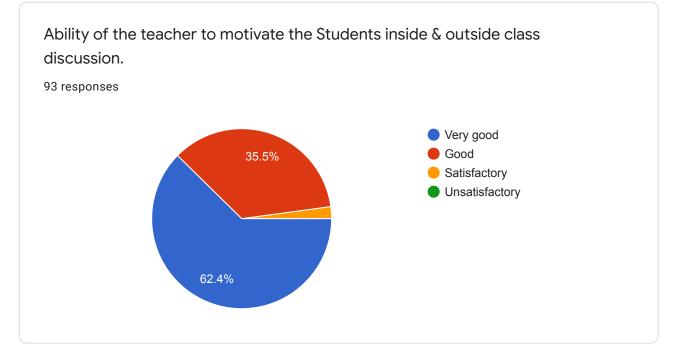

Ability to integrate course material with other issues to provide broader perspective

Ability of the teacher to motivate the Students inside & outside class discussion.

6 responses