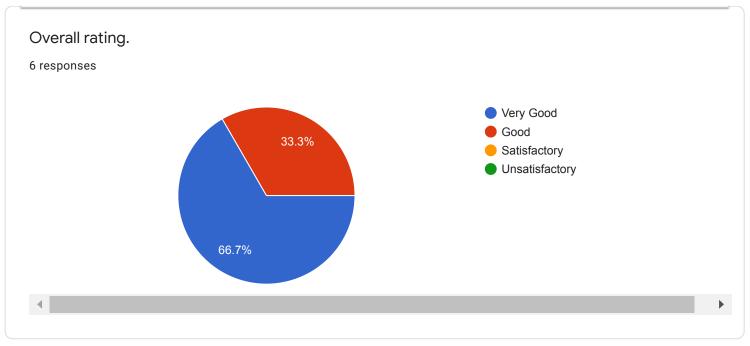

| 22/21, 10:51 AM            | Mr. Nilesh S. Chavan - Goo           | ogle Forms                                     |        |           |       |   |
|----------------------------|--------------------------------------|------------------------------------------------|--------|-----------|-------|---|
|                            | Something went wrong. <u>Reload.</u> | $\odot$                                        | 5      |           | •     |   |
| Mr. Nilesh S. Chavan       |                                      |                                                |        |           |       |   |
| Questions Responses 6 Sett | tings                                |                                                |        |           |       |   |
| 6 responses                |                                      |                                                |        |           | •     | • |
|                            |                                      |                                                | Accept | ing respo | onses |   |
| Summary                    | Question                             | Individual                                     |        |           |       |   |
| Communication Skill        |                                      |                                                |        |           |       |   |
| 6 responses                |                                      |                                                |        |           |       |   |
|                            |                                      | Very Go                                        | od     |           |       |   |
|                            |                                      | Good                                           |        |           |       |   |
| 83.3%                      | 16.7%                                | <ul> <li>Satisfac</li> <li>Unsatisf</li> </ul> |        |           |       |   |
| 4                          |                                      |                                                |        |           |       |   |
|                            |                                      |                                                |        |           |       |   |