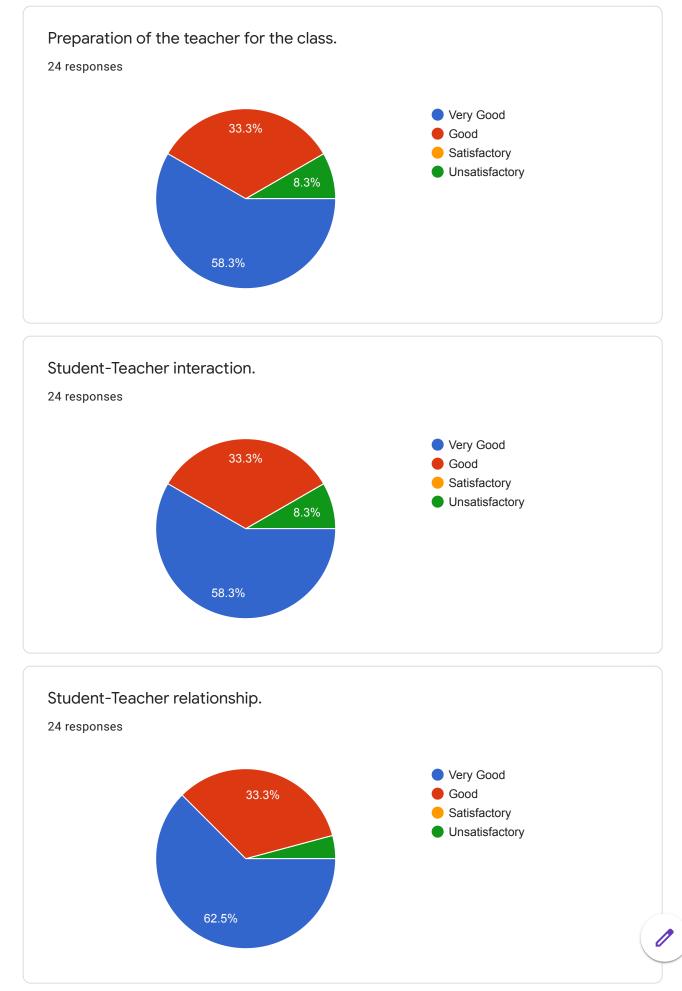

|           |       |   |
|                            |                                      |                                                |        |           |       |   |





Ability to integrate course material with other issues to provide broader perspective















Ability of the teacher to motivate the Students inside & outside class discussion.













6 responses







## Any Other Comments or Suggestions

2 responses

My favourite teacher & He is very supportive nature and kind Thank you sir for giving good knowledge to us

A good teacher with good teaching skill. Always ready to repeat any matter from syllabus until the student didn't understand it.























Gokhale Education Society's Arts, Commerce and Science College Shreewardhan























| Any Other Comments or Suggestions                                                                            |   |
|--------------------------------------------------------------------------------------------------------------|---|
| 11 responses                                                                                                 |   |
| No                                                                                                           |   |
| Very friendly with students & Always motivation for us.                                                      |   |
| Need to engage lectures and clears the doubts of students. Motivation & encouragement of students is needed. | ł |
| The best teacher of in college