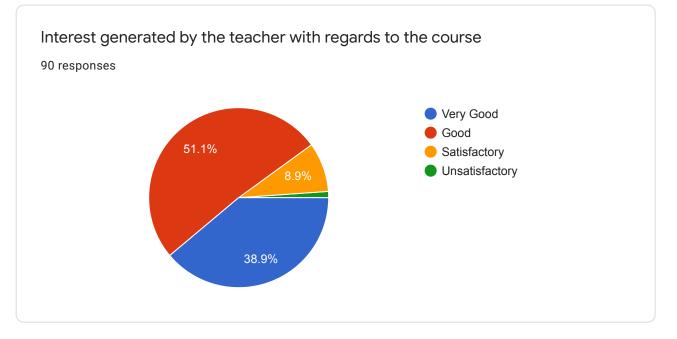

| L |
| bhoir sir                                                                                                                               |   |
| All teachers are a best.                                                                                                                |   |
| Bhoir sir is a good teacher                                                                                                             | • |

























## Gokhale Education Society's Arts, Commerce and Science College Shreewardhan

This content is neither created nor endorsed by Google. Report Abuse - Terms of Service - Privacy Policy



## 1

Gokhale Education Society's Arts, Commerce and Science College Shreewardhan







1















| Any Other Comments or Suggestions<br>22 responses                                                                                                                   |   |
|---------------------------------------------------------------------------------------------------------------------------------------------------------------------|---|
| Νο                                                                                                                                                                  | • |
| The communication between the teachers and students is always good.                                                                                                 | L |
| deepali pathrabe mam