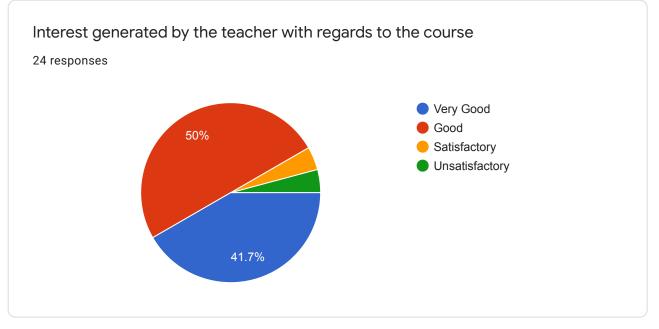

Ability to integrate course material with other issues to provide broader perspective

Ability of the teacher to motivate the Students inside & outside class discussion.

6 responses