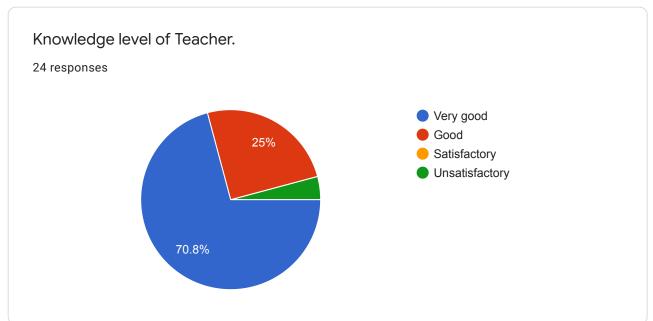

|       |   |
|                            |                                      |                                                |        |           |       |   |





Ability to integrate course material with other issues to provide broader perspective















Ability of the teacher to motivate the Students inside & outside class discussion.













6 responses







## Any Other Comments or Suggestions

2 responses

My favourite teacher & He is very supportive nature and kind Thank you sir for giving good knowledge to us

A good teacher with good teaching skill. Always ready to repeat any matter from syllabus until the student didn't understand it.























Gokhale Education Society's Arts, Commerce and Science College Shreewardhan























| Any Other Comments or Suggestions                                                                            |   |
|--------------------------------------------------------------------------------------------------------------|---|
| 11 responses                                                                                                 |   |
| No                                                                                                           |   |
| Very friendly with students & Always motivation for us.                                                      |   |
| Need to engage lectures and clears the doubts of students. Motivation & encouragement of students is needed. | ł |
| The best teacher of in college