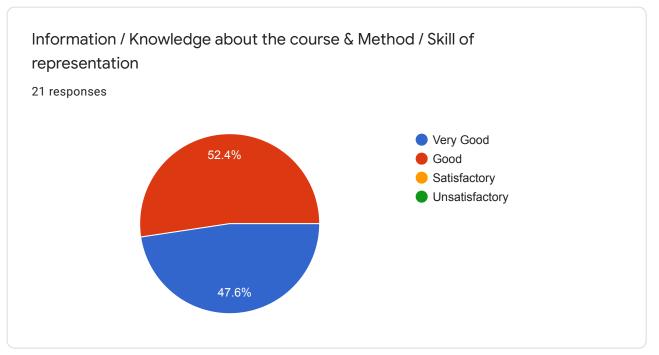

opics or perticular concept to students for presenting a short explanation from students perspective for understanding their own shortcomings of the concept. |   |
| Pathrabe mam is a good teacher                                                                                                                                      |   |
| Harshal                                                                                                                                                             |   |
| Verv Nice mam                                                                                                                                                       | • |

This content is neither created nor endorsed by Google. Report Abuse - Terms of Service - Privacy Policy



0























## Any Other Comments or Suggestions

8 responses

No

Need to provide additional knowledge regarding particular topic. Need to conduct test to understand the problems of students regarding topic. Need to generate interest in subject by providing relevant knowledge.

Nothing

The best teacher in the college.

The best teacher in the college

Noo thank you

This content is neither created nor endorsed by Google. Report Abuse - Terms of Service - Privacy Policy