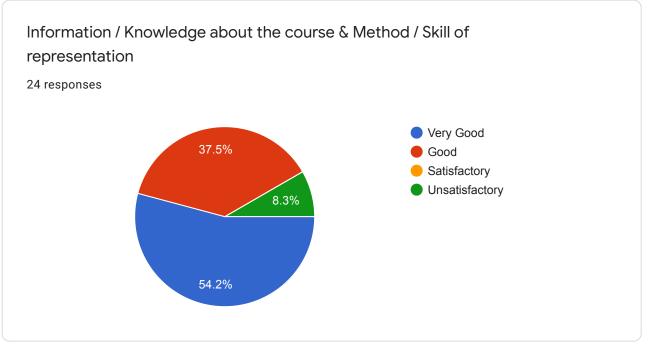

|           |       |   |
|                            |                                      |                                                |        |           |       |   |





Ability to integrate course material with other issues to provide broader perspective















Ability of the teacher to motivate the Students inside & outside class discussion.













6 responses







## Any Other Comments or Suggestions

2 responses

My favourite teacher & He is very supportive nature and kind Thank you sir for giving good knowledge to us

A good teacher with good teaching skill. Always ready to repeat any matter from syllabus until the student didn't understand it.























Gokhale Education Society's Arts, Commerce and Science College Shreewardhan























| Any Other Comments or Suggestions                                                                            |   |
|--------------------------------------------------------------------------------------------------------------|---|
| 11 responses                                                                                                 |   |
| No                                                                                                           |   |
| Very friendly with students & Always motivation for us.                                                      |   |
| Need to engage lectures and clears the doubts of students. Motivation & encouragement of students is needed. | ł |
| The best teacher of in college