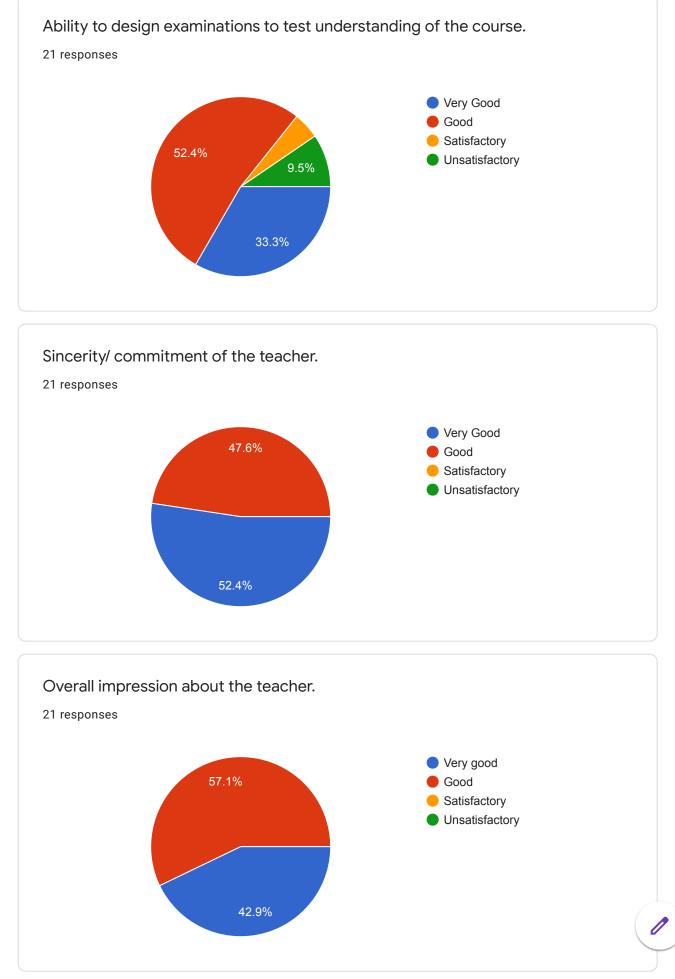

erticular concept to students for presenting a short explanation from students perspective for understanding their own shortcomings of the concept. |   |
| Pathrabe mam is a good teacher                                                                                                                                      |   |
| Harshal                                                                                                                                                             |   |
| Verv Nice mam                                                                                                                                                       | • |

This content is neither created nor endorsed by Google. Report Abuse - Terms of Service - Privacy Policy



0























## Any Other Comments or Suggestions

8 responses

No

Need to provide additional knowledge regarding particular topic. Need to conduct test to understand the problems of students regarding topic. Need to generate interest in subject by providing relevant knowledge.

Nothing

The best teacher in the college.

The best teacher in the college

Noo thank you

This content is neither created nor endorsed by Google. Report Abuse - Terms of Service - Privacy Policy