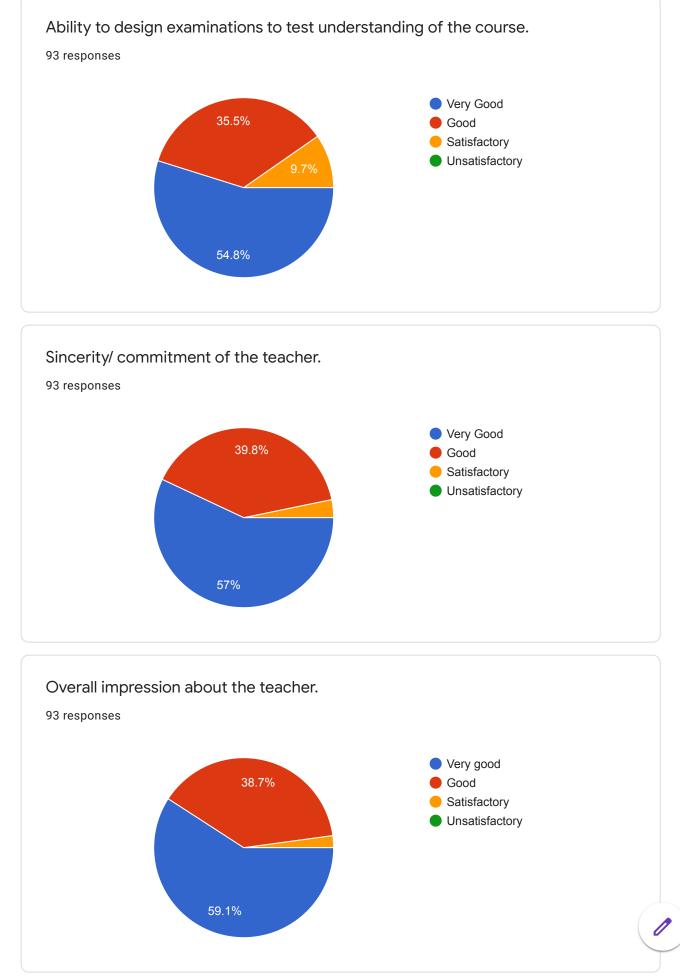

|                                      |                                                |        |           |       |   |
|                            |                                      |                                                |        |           |       |   |





Ability to integrate course material with other issues to provide broader perspective















Ability of the teacher to motivate the Students inside & outside class discussion.













6 responses







## Any Other Comments or Suggestions

2 responses

My favourite teacher & He is very supportive nature and kind Thank you sir for giving good knowledge to us

A good teacher with good teaching skill. Always ready to repeat any matter from syllabus until the student didn't understand it.























Gokhale Education Society's Arts, Commerce and Science College Shreewardhan























| Any Other Comments or Suggestions                                                                            |   |
|--------------------------------------------------------------------------------------------------------------|---|
| 11 responses                                                                                                 |   |
| No                                                                                                           |   |
| Very friendly with students & Always motivation for us.                                                      |   |
| Need to engage lectures and clears the doubts of students. Motivation & encouragement of students is neede