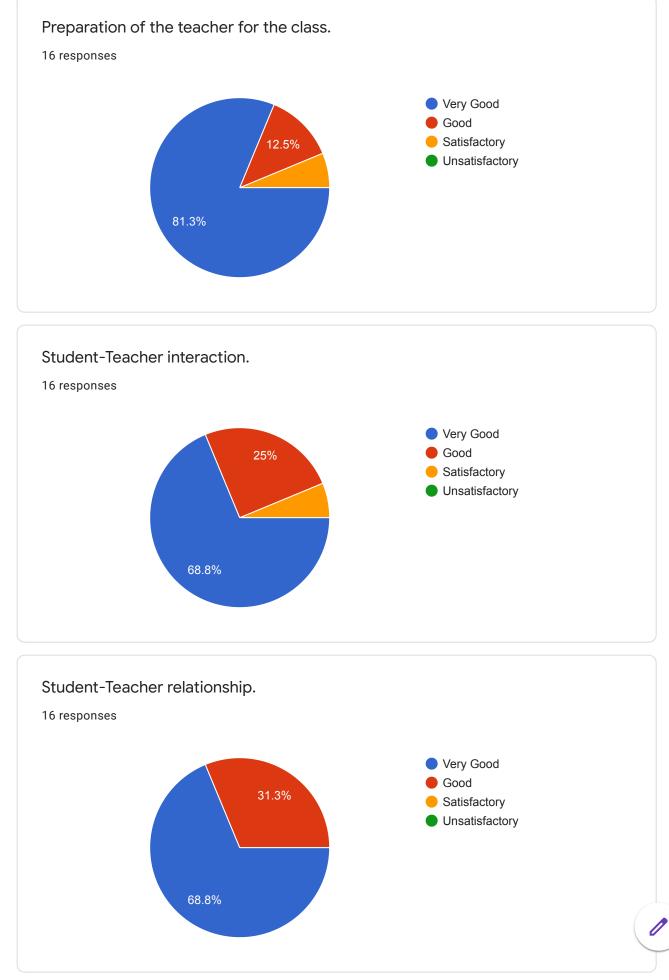

ed. | ł |
| The best teacher of in college                                                                               |   |
| Nice Teacher                                                                                                 |   |
| Best Teacher                                                                                                 |   |
| Nothing                                                                                                      |   |
| The best teacher of in college.                                                                              |   |
| Verv Good Teacher in mv life                                                                                 | • |



Gokhale Education Society's Arts, Commerce and Science College Shreewardhan



















## Any Other Comments or Suggestions

5 responses

No other comment

## You are

Such an knowledgeable, best and Great Teacher. Thank you sir for always supporting me and encouraged.. You are the best teacher.

Sir har chiz me bohot ache hai bs ek baat hai jo ham apse kehna chahte hai is baat par aap thoda dhyan de sir...sir jab bhi kisi student ko kuch na samjhe to wo repeat questions karta hai sir to aap apne bato se uska confidence low karne k bajaye, (tumko kuch samjhata hi nhi hai kabhi aur kitne baar samjha neka ye aise alfaz mat kahiye sir ye alfazose us student ka padai mese confidence low hota hai sir )..sir aap thoda unko pyaar aur narmi se samjhaye taki wo students agli baar apse apne questions apne doubt bina dare puch sake kyuki aise kitne students hai jinko apse dou