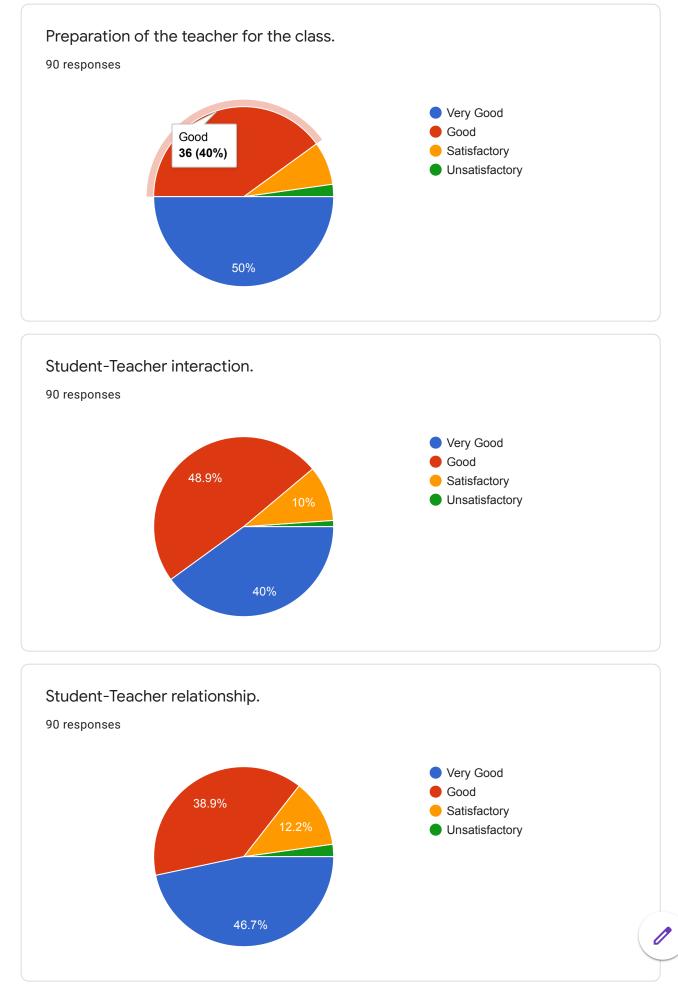

| L |
| bhoir sir                                                                                                                               |   |
| All teachers are a best.                                                                                                                |   |
| Bhoir sir is a good teacher                                                                                                             | • |

























## Gokhale Education Society's Arts, Commerce and Science College Shreewardhan

This content is neither created nor endorsed by Google. Report Abuse - Terms of Service - Privacy Policy



## 1

Gokhale Education Society's Arts, Commerce and Science College Shreewardhan







1















| Any Other Comments or Suggestions<br>22 responses                                                                                                                   |   |
|---------------------------------------------------------------------------------------------------------------------------------------------------------------------|---|
| Νο                                                                                                                                                                  | • |
| The communication between the teachers and students is always good.                                                                                                 | L |
| deepali pathrabe mam