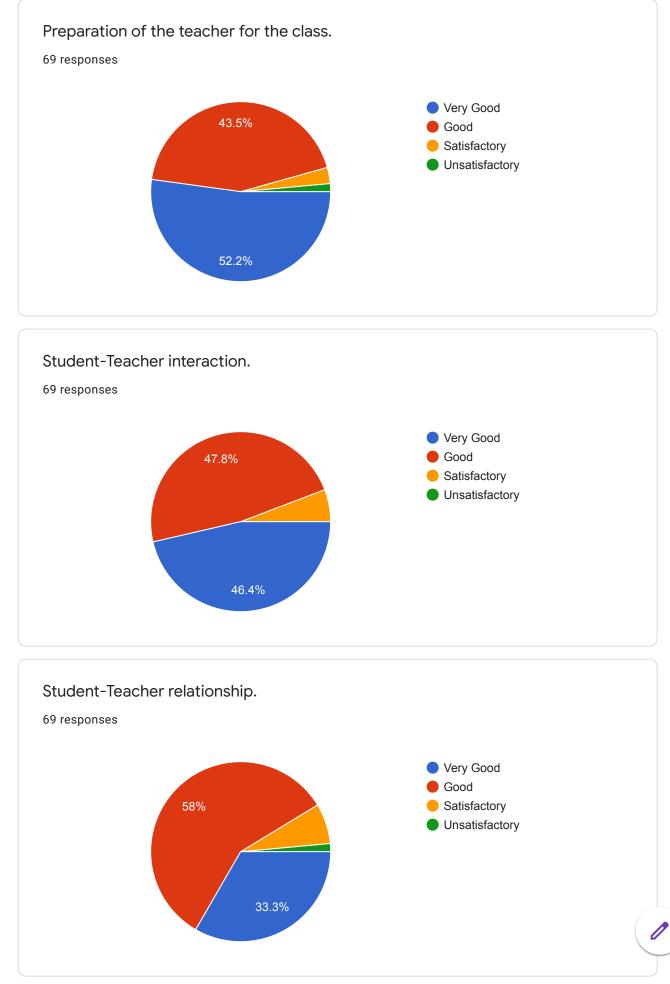

r to aap apne bato se uska confidence low karne k bajaye, (tumko kuch samjhata hi nhi hai kabhi aur kitne baar samjha neka ye aise alfaz mat kahiye sir ye alfazose us student ka padai mese confidence low hota hai sir )..sir aap thoda unko pyaar aur narmi se samjhaye taki wo students agli baar apse apne questions apne doubt bina dare puch sake kyuki aise kitne students hai jinko apse doubt clear karane rehte hai par wo apse communication karne darte hai k kahi aap kuch keh na de aur kitne aise students hai sir jinko apk questions k ans bhi pta hote hai par wo apse communication karne darte hai bs yahi ek baat thi sir ..sir plz is baat ka bura na mane bs ye ek baat hame kehne Jaisi lagi isliye keh diye



Gokhale Education Society's Arts, Commerce and Science College Shreewardhan





















| Any Other Comments or Suggestions                                                                                                       |   |
|-----------------------------------------------------------------------------------------------------------------------------------------|---|
| 17 responses                                                                                                                            |   |
| Νο                                                                                                                                      |   |
| The communication between the teachers and students is always good.                                                                     | L |
| The communication between the techers and students is always good. T