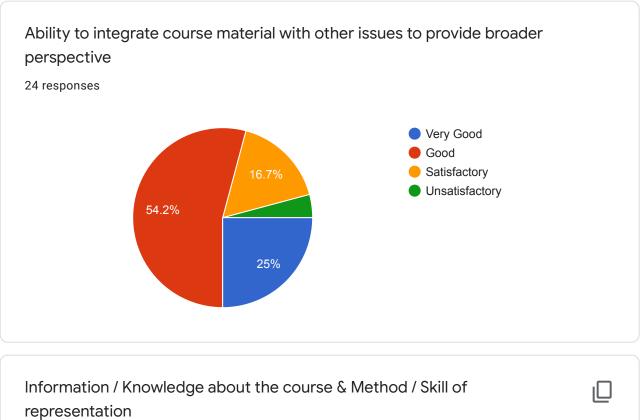

Ability to integrate course material with other issues to provide broader perspective

Ability of the teacher to motivate the Students inside & outside class discussion.

6 responses