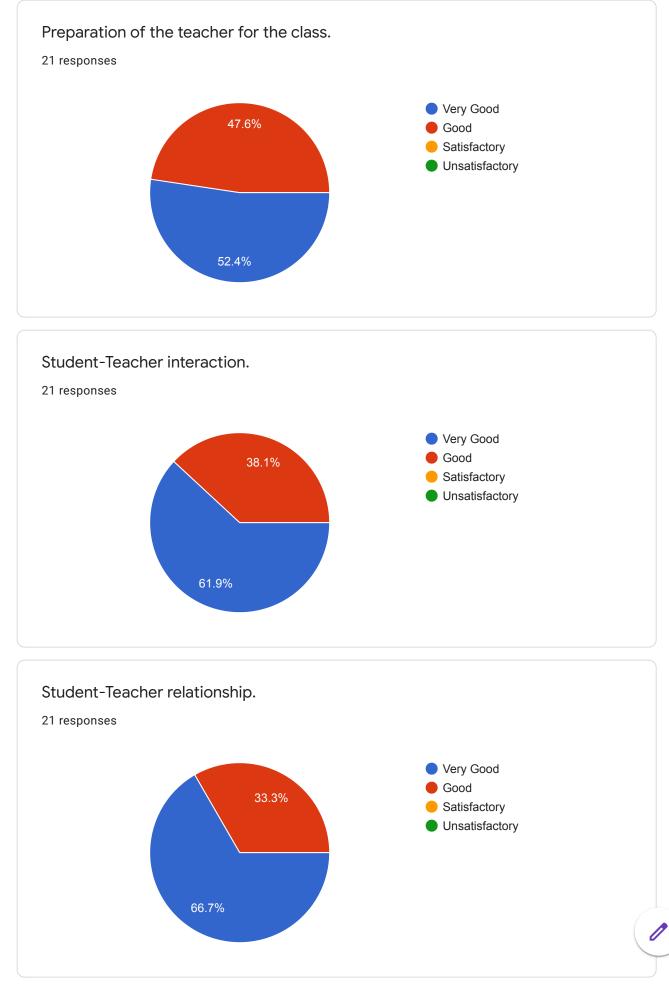

s or perticular concept to students for presenting a short explanation from students perspective for understanding their own shortcomings of the concept. |   |
| Pathrabe mam is a good teacher                                                                                                                                      |   |
| Harshal                                                                                                                                                             |   |
| Verv Nice mam                                                                                                                                                       | • |

This content is neither created nor endorsed by Google. Report Abuse - Terms of Service - Privacy Policy



0























## Any Other Comments or Suggestions

8 responses

No

Need to provide additional knowledge regarding particular topic. Need to conduct test to understand the problems of students regarding topic. Need to generate interest in subject by providing relevant knowledge.

Nothing

The best teacher in the college.

The best teacher in the college

Noo thank you

This content is neither created nor endorsed by Google. Report Abuse - Terms of Service - Privacy Policy