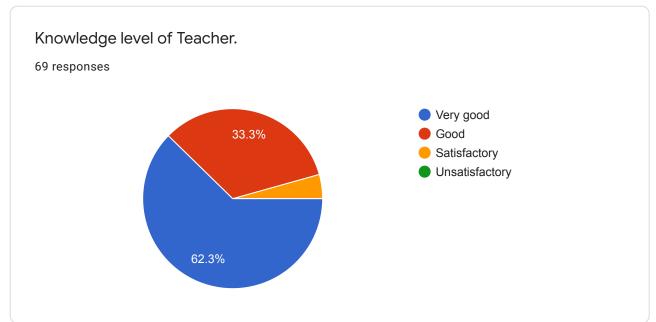

to aap apne bato se uska confidence low karne k bajaye, (tumko kuch samjhata hi nhi hai kabhi aur kitne baar samjha neka ye aise alfaz mat kahiye sir ye alfazose us student ka padai mese confidence low hota hai sir )..sir aap thoda unko pyaar aur narmi se samjhaye taki wo students agli baar apse apne questions apne doubt bina dare puch sake kyuki aise kitne students hai jinko apse doubt clear karane rehte hai par wo apse communication karne darte hai k kahi aap kuch keh na de aur kitne aise students hai sir jinko apk questions k ans bhi pta hote hai par wo apse communication karne darte hai bs yahi ek baat thi sir ..sir plz is baat ka bura na mane bs ye ek baat hame kehne Jaisi lagi isliye keh diye



Gokhale Education Society's Arts, Commerce and Science College Shreewardhan





















| Any Other Comments or Suggestions                                                                                                       |   |
|-----------------------------------------------------------------------------------------------------------------------------------------|---|
| 17 responses                                                                                                                            |   |
| Νο                                                                                                                                      |   |
| The communication between the teachers and students is always good.                                                                     | L |
| The communication between the techers and students is always good. The