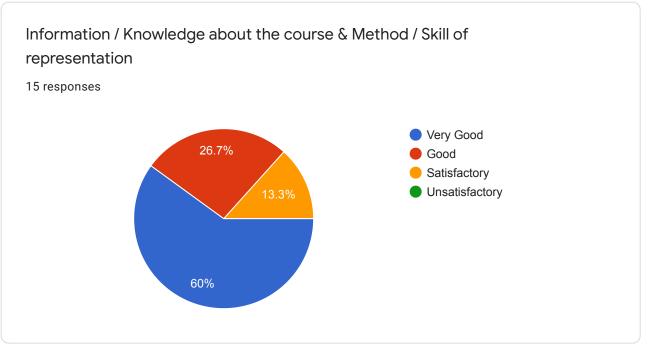

Ability to integrate course material with other issues to provide broader perspective

Ability of the teacher to motivate the Students inside & outside class discussion.

6 responses