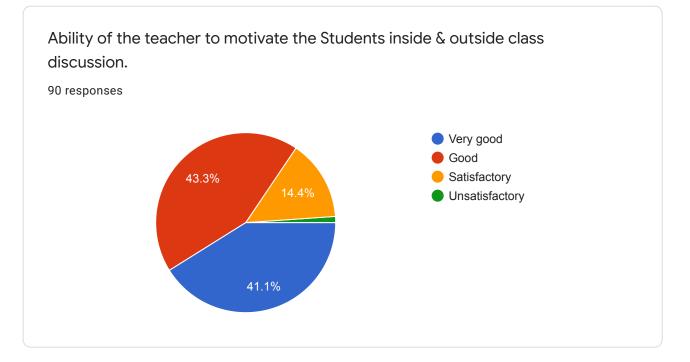

Ability to integrate course material with other issues to provide broader perspective

Ability of the teacher to motivate the Students inside & outside class discussion.

6 responses