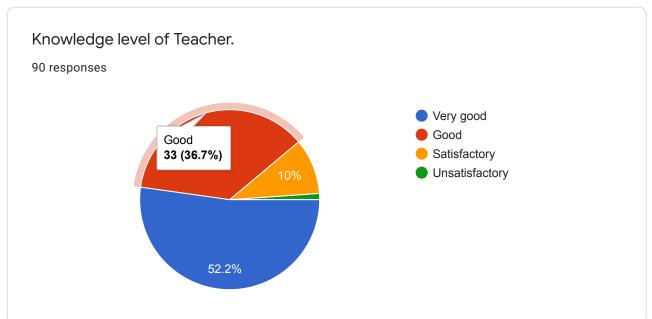

| L |
| bhoir sir                                                                                                                               |   |
| All teachers are a best.                                                                                                                |   |
| Bhoir sir is a good teacher                                                                                                             | • |

























## Gokhale Education Society's Arts, Commerce and Science College Shreewardhan

This content is neither created nor endorsed by Google. Report Abuse - Terms of Service - Privacy Policy



## 1

Gokhale Education Society's Arts, Commerce and Science College Shreewardhan







1















| Any Other Comments or Suggestions<br>22 responses                                                                                                                   |   |
|---------------------------------------------------------------------------------------------------------------------------------------------------------------------|---|
| Νο                                                                                                                                                                  | • |
| The communication between the teachers and students is always good.                                                                                                 | L |
| deepali pathrabe mam