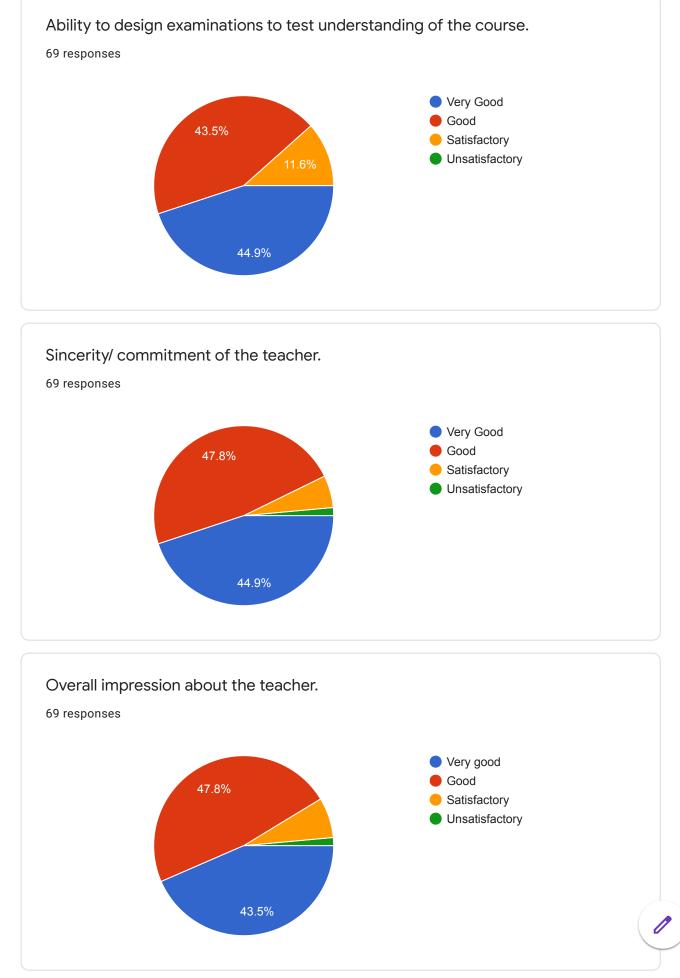

Ability to integrate course material with other issues to provide broader perspective

Ability of the teacher to motivate the Students inside & outside class discussion.

6 responses