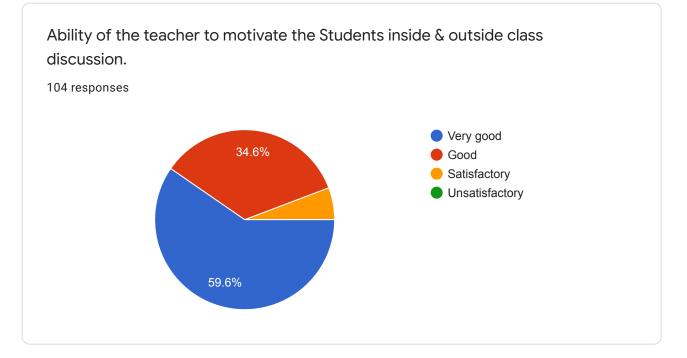

Ability to integrate course material with other issues to provide broader perspective

Ability of the teacher to motivate the Students inside & outside class discussion.

6 responses