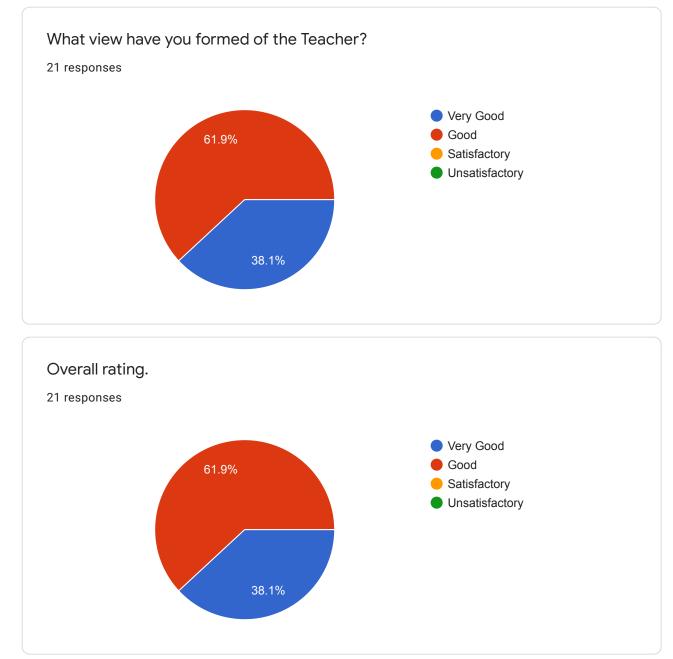

ticular concept to students for presenting a short explanation from students perspective for understanding their own shortcomings of the concept. |   |
| Pathrabe mam is a good teacher                                                                                                                                      |   |
| Harshal                                                                                                                                                             |   |
| Verv Nice mam                                                                                                                                                       | • |

This content is neither created nor endorsed by Google. Report Abuse - Terms of Service - Privacy Policy



0























## Any Other Comments or Suggestions

8 responses

No

Need to provide additional knowledge regarding particular topic. Need to conduct test to understand the problems of students regarding topic. Need to generate interest in subject by providing relevant knowledge.

Nothing

The best teacher in the college.

The best teacher in the college

Noo thank you

This content is neither created nor endorsed by Google. Report Abuse - Terms of Service - Privacy Policy