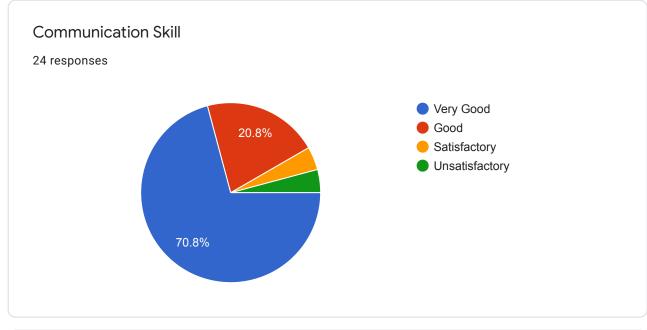

|        |           |       |   |
|                            |                                      |                                                |        |           |       |   |





Ability to integrate course material with other issues to provide broader perspective















Ability of the teacher to motivate the Students inside & outside class discussion.













6 responses







## Any Other Comments or Suggestions

2 responses

My favourite teacher & He is very supportive nature and kind Thank you sir for giving good knowledge to us

A good teacher with good teaching skill. Always ready to repeat any matter from syllabus until the student didn't understand it.























Gokhale Education Society's Arts, Commerce and Science College Shreewardhan























| Any Other Comments or Suggestions                                                                            |   |
|--------------------------------------------------------------------------------------------------------------|---|
| 11 responses                                                                                                 |   |
| No                                                                                                           |   |
| Very friendly with students & Always motivation for us.                                                      |   |
| Need to engage lectures and clears the doubts of students. Motivation & encouragement of students is needed. | ł |
| The best teacher of in college