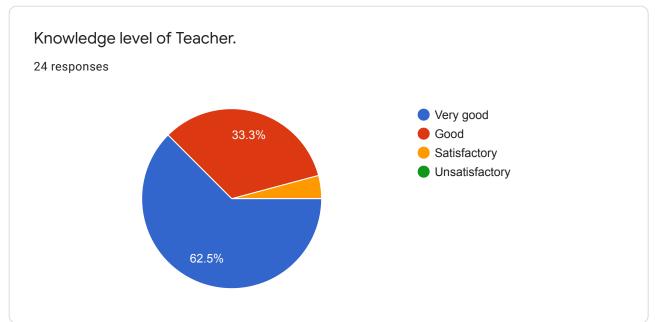

Ability to integrate course material with other issues to provide broader perspective

Ability of the teacher to motivate the Students inside & outside class discussion.

6 responses