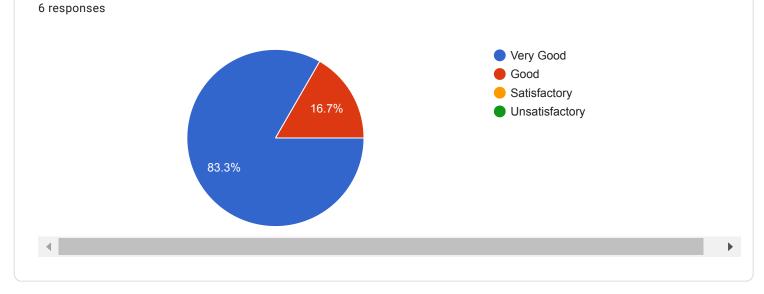

| Very Go                                        | od     |           |       |   |
|                            |                                      | Good                                           |        |           |       |   |
| 83.3%                      | 16.7%                                | <ul> <li>Satisfac</li> <li>Unsatisf</li> </ul> |        |           |       |   |
| 4                          |                                      |                                                |        |           |       |   |
|                            |                                      |                                                |        |           |       |   |





Ability to integrate course material with other issues to provide broader perspective















Ability of the teacher to motivate the Students inside & outside class discussion.













6 responses







## Any Other Comments or Suggestions

2 responses

My favourite teacher & He is very supportive nature and kind Thank you sir for giving good knowledge to us

A good teacher with good teaching skill. Always ready to repeat any matter from syllabus until the student didn't understand it.























Gokhale Education Society's Arts, Commerce and Science College Shreewardhan























| Any Other Comments or Suggestions                                                                            |   |
|--------------------------------------------------------------------------------------------------------------|---|
| 11 responses