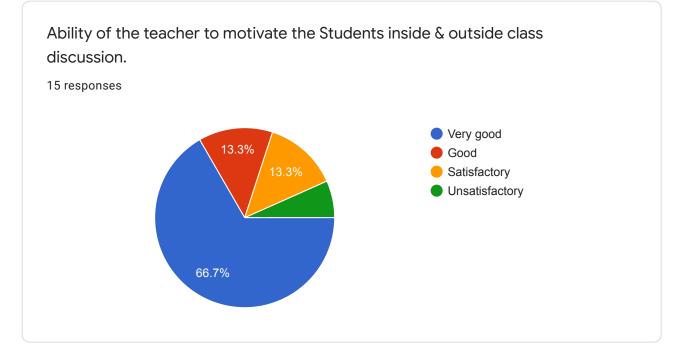

Ability to integrate course material with other issues to provide broader perspective

Ability of the teacher to motivate the Students inside & outside class discussion.

6 responses