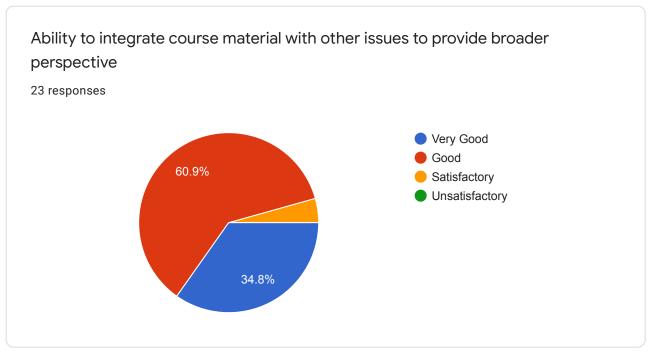

Ability to integrate course material with other issues to provide broader perspective

Ability of the teacher to motivate the Students inside & outside class discussion.

6 responses