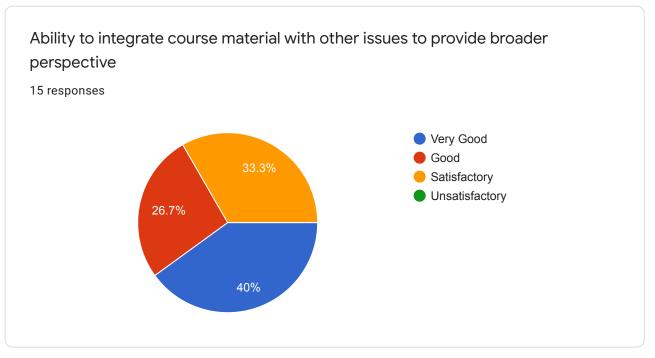

Ability to integrate course material with other issues to provide broader perspective

Ability of the teacher to motivate the Students inside & outside class discussion.

6 responses