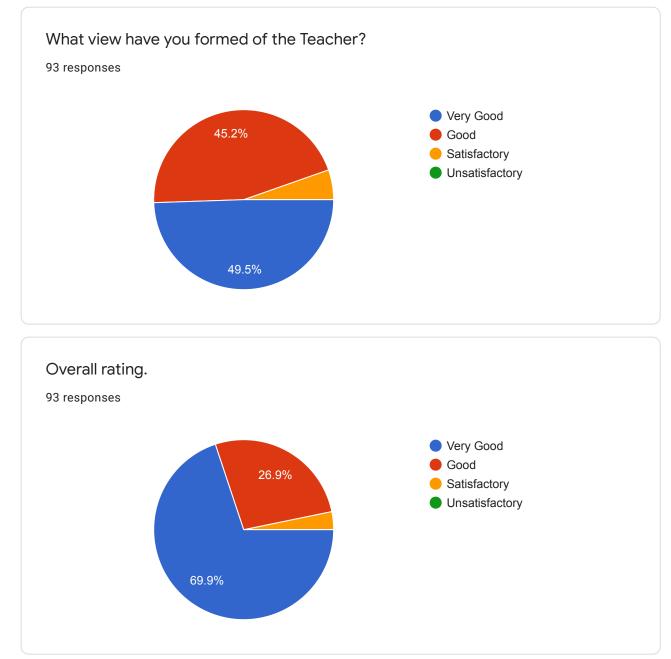

|                                                |        |           |       |   |
|                            |                                      |                                                |        |           |       |   |





Ability to integrate course material with other issues to provide broader perspective















Ability of the teacher to motivate the Students inside & outside class discussion.













6 responses







## Any Other Comments or Suggestions

2 responses

My favourite teacher & He is very supportive nature and kind Thank you sir for giving good knowledge to us

A good teacher with good teaching skill. Always ready to repeat any matter from syllabus until the student didn't understand it.























Gokhale Education Society's Arts, Commerce and Science College Shreewardhan























| Any Other Comments or Suggestions                                                                            |   |
|--------------------------------------------------------------------------------------------------------------|---|
| 11 responses                                                                                                 |   |
| No                                                                                                           |   |
| Very friendly with students & Always motivation for us.                                                      |   |
| Need to engage lectures and clears the doubts of students. Motivation & encouragement of students is needed.