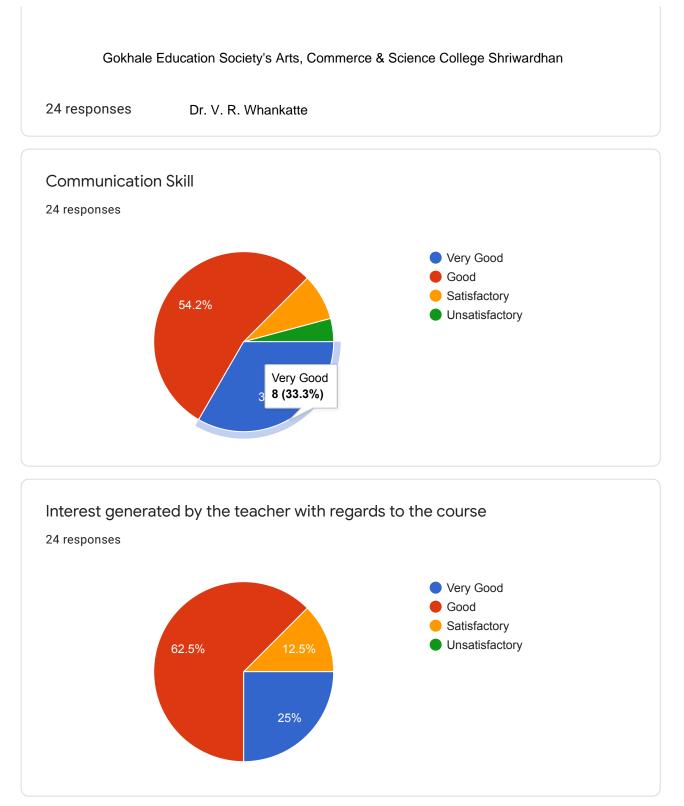

| 22/21, 10:51 AM            | Mr. Nilesh S. Chavan - Goo           | ogle Forms                                     |        |           |       |   |
|----------------------------|--------------------------------------|------------------------------------------------|--------|-----------|-------|---|
|                            | Something went wrong. <u>Reload.</u> | $\odot$                                        | 5      |           | •     |   |
| Mr. Nilesh S. Chavan       |                                      |                                                |        |           |       |   |
| Questions Responses 6 Sett | tings                                |                                                |        |           |       |   |
| 6 responses                |                                      |                                                |        |           | •     | • |
|                            |                                      |                                                | Accept | ing respo | onses |   |
| Summary                    | Question                             | Individual                                     |        |           |       |   |
| Communication Skill        |                                      |                                                |        |           |       |   |
| 6 responses                |                                      |                                                |        |           |       |   |
|                            |                                      | Very Go                                        | od     |           |       |   |
|                            |                                      | Good                                           |        |           |       |   |
| 83.3%                      | 16.7%                                | <ul> <li>Satisfac</li> <li>Unsatisf</li> </ul> |        |           |       |   |
| 4                          |                                      |                                                |        |           |       |   |
|                            |                                      |                                                |        |           |       |   |

Ability to integrate course material with other issues to provide broader perspective

Ability of the teacher to motivate the Students inside & outside class discussion.

6 responses