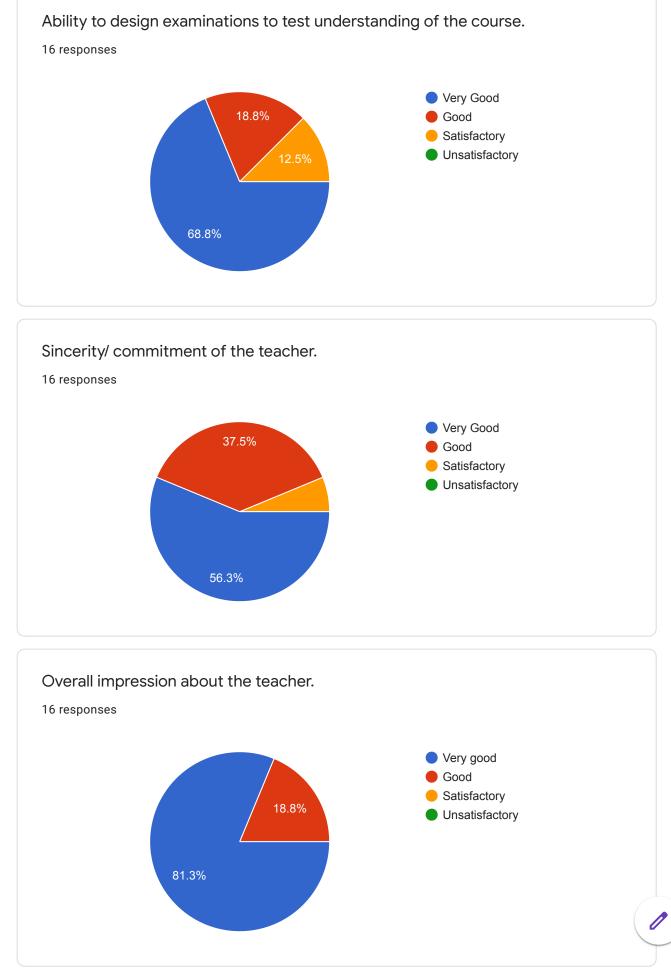

ł |
| The best teacher of in college                                                                               |   |
| Nice Teacher                                                                                                 |   |
| Best Teacher                                                                                                 |   |
| Nothing                                                                                                      |   |
| The best teacher of in college.                                                                              |   |
| Verv Good Teacher in mv life                                                                                 | • |



Gokhale Education Society's Arts, Commerce and Science College Shreewardhan



















## Any Other Comments or Suggestions

5 responses

No other comment

## You are

Such an knowledgeable, best and Great Teacher. Thank you sir for always supporting me and encouraged.. You are the best teacher.

Sir har chiz me bohot ache hai bs ek baat hai jo ham apse kehna chahte hai is baat par aap thoda dhyan de sir...sir jab bhi kisi student ko kuch na samjhe to wo repeat questions karta hai sir to aap apne bato se uska confidence low karne k bajaye, (tumko kuch samjhata hi nhi hai kabhi aur kitne baar samjha neka ye aise alfaz mat kahiye sir ye alfazose us student ka padai mese confidence low hota hai sir )..sir aap thoda unko pyaar aur narmi se samjhaye taki wo students agli baar apse apne questions apne doubt bina dare puch sake kyuki aise kitne students hai jinko apse doubt cle