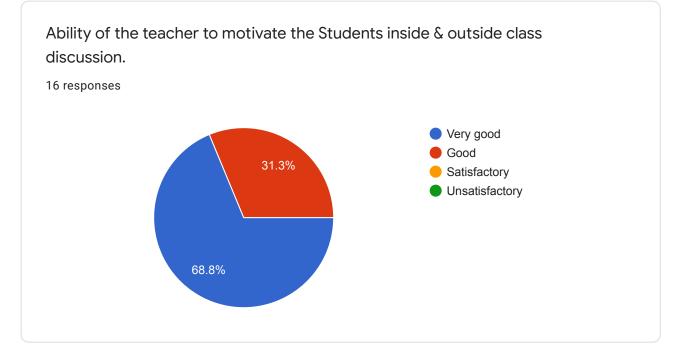

Ability to integrate course material with other issues to provide broader perspective

Ability of the teacher to motivate the Students inside & outside class discussion.

6 responses