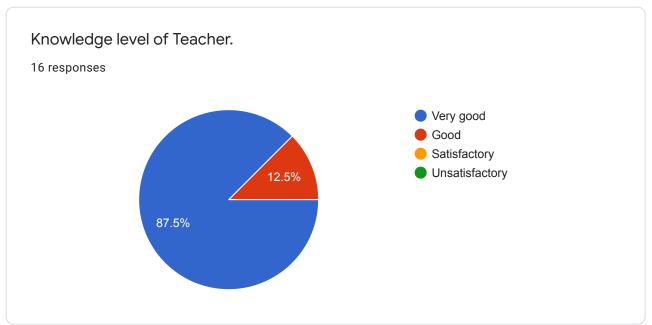

. | ł |
| The best teacher of in college                                                                               |   |
| Nice Teacher                                                                                                 |   |
| Best Teacher                                                                                                 |   |
| Nothing                                                                                                      |   |
| The best teacher of in college.                                                                              |   |
| Verv Good Teacher in mv life                                                                                 | • |



Gokhale Education Society's Arts, Commerce and Science College Shreewardhan



















## Any Other Comments or Suggestions

5 responses

No other comment

## You are

Such an knowledgeable, best and Great Teacher. Thank you sir for always supporting me and encouraged.. You are the best teacher.

Sir har chiz me bohot ache hai bs ek baat hai jo ham apse kehna chahte hai is baat par aap thoda dhyan de sir...sir jab bhi kisi student ko kuch na samjhe to wo repeat questions karta hai sir to aap apne bato se uska confidence low karne k bajaye, (tumko kuch samjhata hi nhi hai kabhi aur kitne baar samjha neka ye aise alfaz mat kahiye sir ye alfazose us student ka padai mese confidence low hota hai sir )..sir aap thoda unko pyaar aur narmi se samjhaye taki wo students agli baar apse apne questions apne doubt bina dare puch sake kyuki aise kitne students hai jinko apse doubt