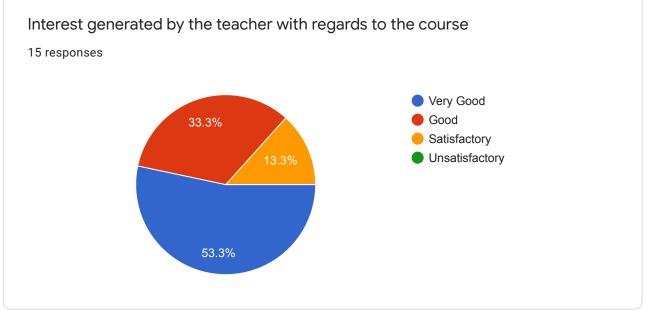

Ability to integrate course material with other issues to provide broader perspective

Ability of the teacher to motivate the Students inside & outside class discussion.

6 responses