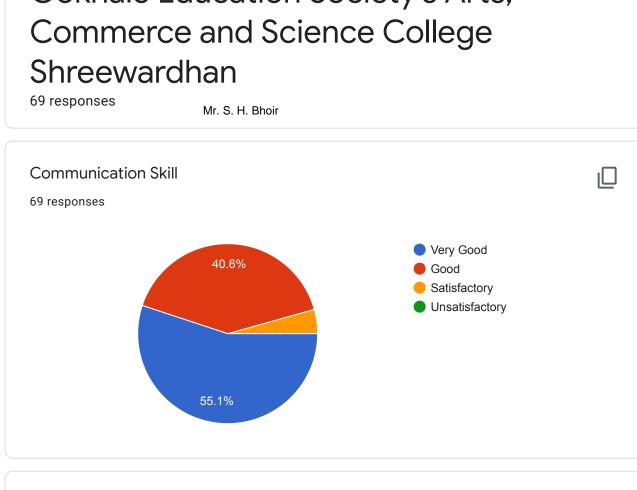

Gokhale Education Society's Arts, Commerce and Science College Shreewardhan

Gokhale Education Society's Arts, Commerce and Science College Shreewardhan

Gokhale Education Society's Arts, Commerce and Science College Shreewardhan