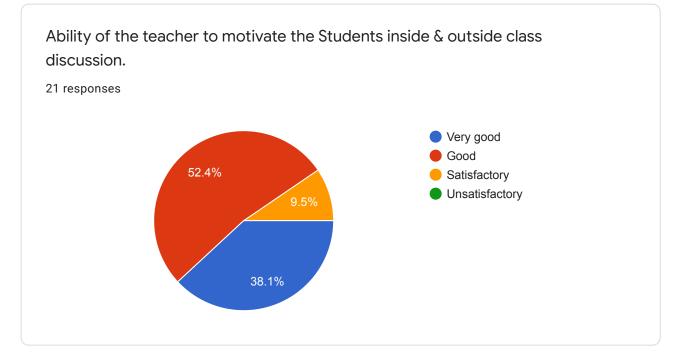

Ability to integrate course material with other issues to provide broader perspective

Ability of the teacher to motivate the Students inside & outside class discussion.

6 responses