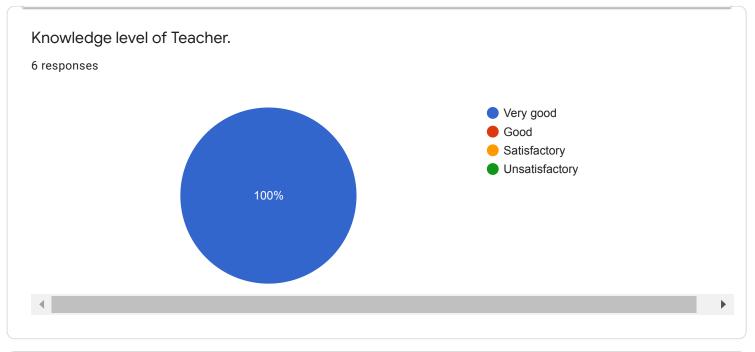

Ability to integrate course material with other issues to provide broader perspective

Ability of the teacher to motivate the Students inside & outside class discussion.

6 responses