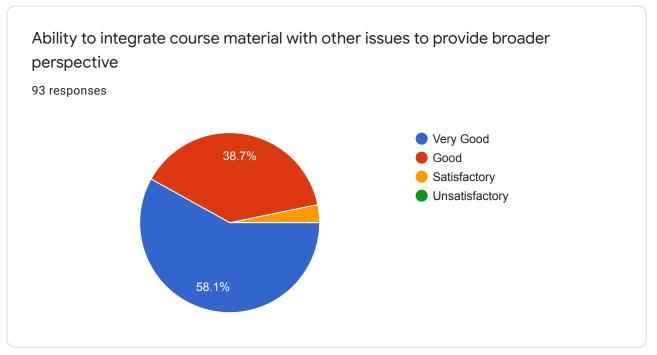

Ability to integrate course material with other issues to provide broader perspective

Ability of the teacher to motivate the Students inside & outside class discussion.

6 responses