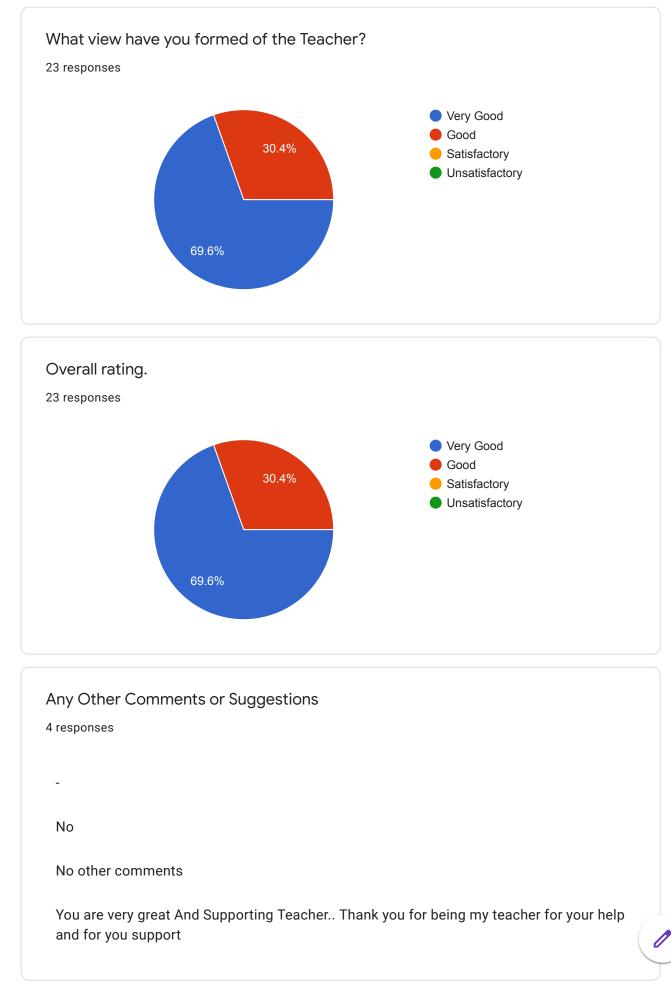

## Any Other Comments or Suggestions

5 responses

No other comment

## You are

Such an knowledgeable, best and Great Teacher. Thank you sir for always supporting me and encouraged.. You are the best teacher.

Sir har chiz me bohot ache hai bs ek baat hai jo ham apse kehna chahte hai is baat par aap thoda dhyan de sir...sir jab bhi kisi student ko kuch na samjhe to wo repeat questions karta hai sir to aap apne bato se uska confidence low karne k bajaye, (tumko kuch samjhata hi nhi hai kabhi aur kitne baar samjha neka ye aise alfaz mat kahiye sir ye alfazose us student ka padai mese confidence low hota hai sir )..sir aap thoda unko pyaar aur narmi se samjhaye taki wo students agli baar apse apne questions apne doubt bina dare puch sake kyuki aise kitne students hai jinko apse doubt clear karane rehte hai par wo apse communication karne darte hai k kahi aap kuch keh na de aur kitne aise students hai sir jinko apk questions k ans bhi pta hote hai par wo apse communication karne darte hai bs yahi ek baat thi sir ..sir plz is baat ka bura na mane bs ye ek baat hame kehne Jaisi lagi isliye keh diye