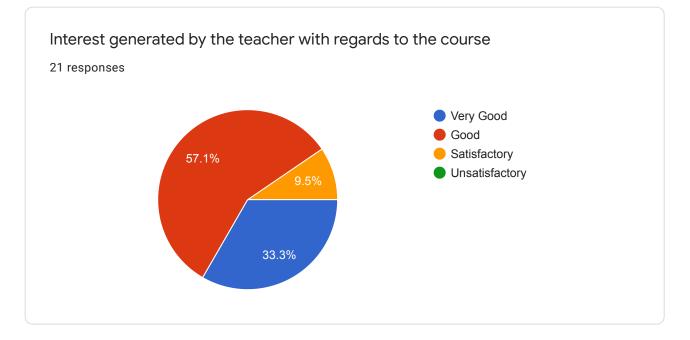

ve topics or perticular concept to students for presenting a short explanation from students perspective for understanding their own shortcomings of the concept. |   |
| Pathrabe mam is a good teacher                                                                                                                                      |   |
| Harshal                                                                                                                                                             |   |
| Verv Nice mam                                                                                                                                                       | • |

This content is neither created nor endorsed by Google. Report Abuse - Terms of Service - Privacy Policy



0























## Any Other Comments or Suggestions

8 responses

No

Need to provide additional knowledge regarding particular topic. Need to conduct test to understand the problems of students regarding topic. Need to generate interest in subject by providing relevant knowledge.

Nothing

The best teacher in the college.

The best teacher in the college

Noo thank you

This content is neither created nor endorsed by Google. Report Abuse - Terms of Service - Privacy Policy