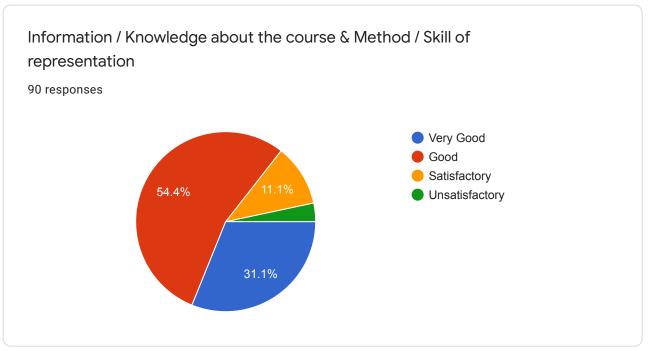

Ability to integrate course material with other issues to provide broader perspective

Ability of the teacher to motivate the Students inside & outside class discussion.

6 responses