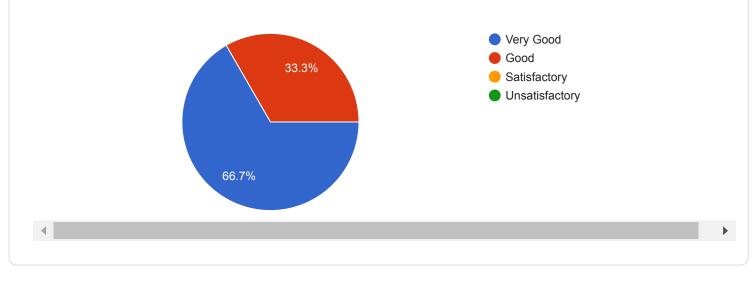

|                                      | Good                                           |        |           |       |   |
| 83.3%                      | 16.7%                                | <ul> <li>Satisfac</li> <li>Unsatisf</li> </ul> |        |           |       |   |
| 4                          |                                      |                                                |        |           |       |   |
|                            |                                      |                                                |        |           |       |   |





Ability to integrate course material with other issues to provide broader perspective















Ability of the teacher to motivate the Students inside & outside class discussion.













6 responses







## Any Other Comments or Suggestions

2 responses

My favourite teacher & He is very supportive nature and kind Thank you sir for giving good knowledge to us

A good teacher with good teaching skill. Always ready to repeat any matter from syllabus until the student didn't understand it.























Gokhale Education Society's Arts, Commerce and Science College Shreewardhan























| Any Other Comments or Suggestions                                                                            |   |
|--------------------------------------------------------------------------------------------------------------|---|
| 11 responses                                                                                                 |   |
| No