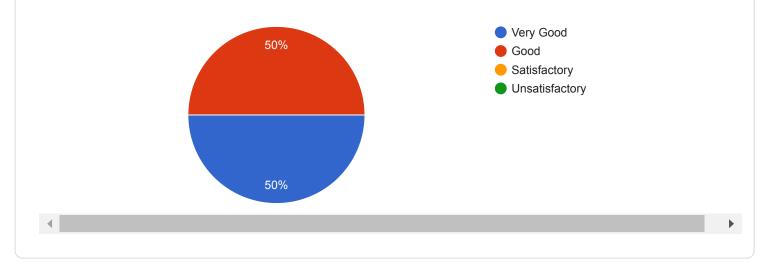

Ability to integrate course material with other issues to provide broader perspective

Ability of the teacher to motivate the Students inside & outside class discussion.

6 responses