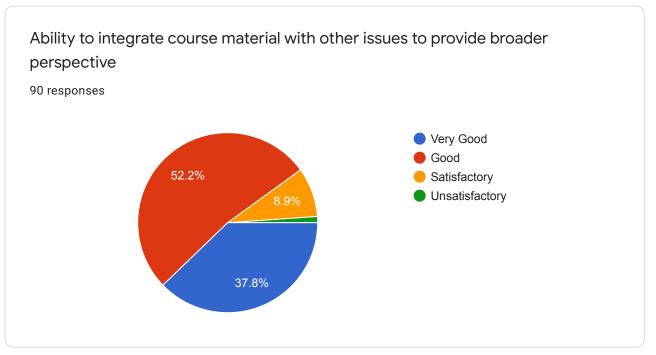

Ability to integrate course material with other issues to provide broader perspective

Ability of the teacher to motivate the Students inside & outside class discussion.

6 responses