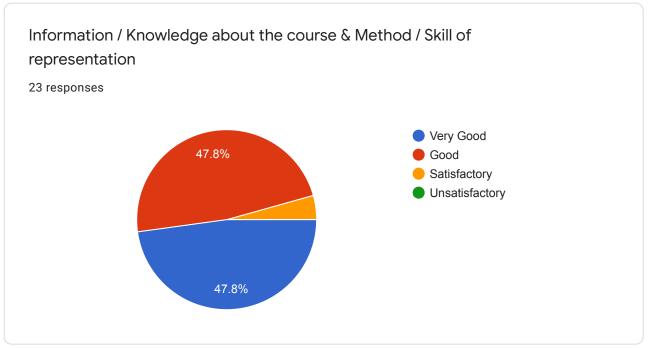

Ability to integrate course material with other issues to provide broader perspective

Ability of the teacher to motivate the Students inside & outside class discussion.

6 responses