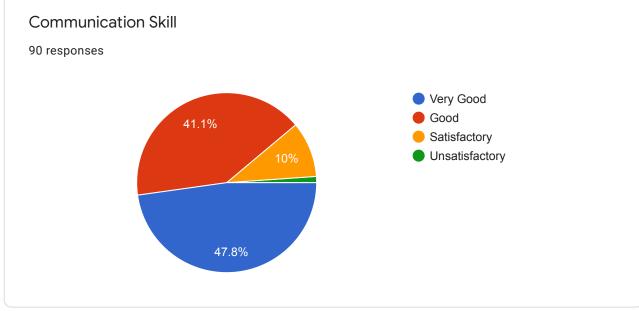

| L |
| bhoir sir                                                                                                                               |   |
| All teachers are a best.                                                                                                                |   |
| Bhoir sir is a good teacher                                                                                                             | • |

























## Gokhale Education Society's Arts, Commerce and Science College Shreewardhan

This content is neither created nor endorsed by Google. Report Abuse - Terms of Service - Privacy Policy



## 1

Gokhale Education Society's Arts, Commerce and Science College Shreewardhan







1















| Any Other Comments or Suggestions<br>22 responses                                                                                                                   |   |
|---------------------------------------------------------------------------------------------------------------------------------------------------------------------|---|
| Νο                                                                                                                                                                  | • |
| The communication between the teachers and students is always good.                                                                                                 | L |
| deepali pathrabe mam