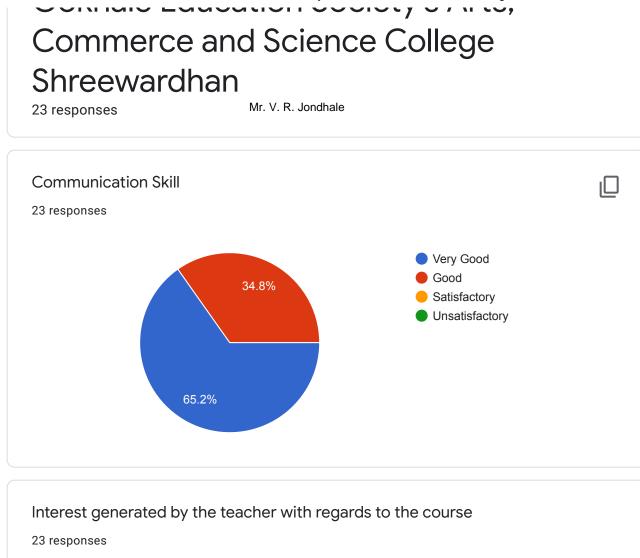

Gokhale Education Society's Arts, Commerce and Science College Shreewardhan

Gokhale Education Society's Arts, Commerce and Science College Shreewardhan

Gokhale Education Society's Arts, Commerce and Science College Shreewardhan