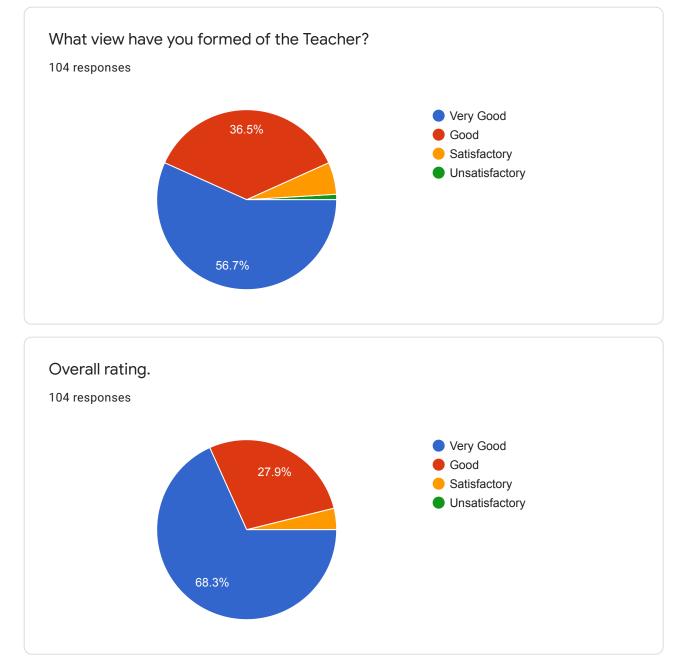

Gokhale Education Society's Arts, Commerce and Science College Shreewardhan

| Any Other Comments or Suggestions                                                                                                       |   |
|-----------------------------------------------------------------------------------------------------------------------------------------|---|
| 17 responses                                                                                                                            |   |
| Νο                                                                                                                                      |   |
| The communication between the teachers and students is always good.                                                                     | L |
| The communication between the techers and students is always good. The student should have a relationship with the teacher as a parent. | l |
| The communication between tha teachar and students is alway good                                                                        | L |
| Harshal                                                                                                                                 | L |
| The teacher teaches very well, explain in a good way                                                                                    | L |
| bhoir sir                                                                                                                               |   |
| All teachers are a best.                                                                                                                |   |
| Bhoir sir is a good teacher                                                                                                             | • |

## 1

Gokhale Education Society's Arts, Commerce and Science College Shreewardhan

1

| Any Other Comments or Suggestions<br>22 responses                                                                                                                   |   |
|---------------------------------------------------------------------------------------------------------------------------------------------------------------------|---|
| Νο                                                                                                                                                                  | • |
| The communication between the teachers and students is always good.                                                                                                 | L |
| deepali pathrabe mam                                                                                                                                                | L |
| Thanks mam ur the best teaching                                                                                                                                     | L |
| The communication between the teachar and students is alway good                                                                                                    | L |
| Give topics or perticular concept to students for presenting a short explanation from students perspective for understanding their own shortcomings of the concept. |   |
| Pathrabe mam is a good teacher                                                                                                                                      |   |
| Harshal                                                                                                                                                             |   |
| Verv Nice mam                                                                                                                                                       | • |