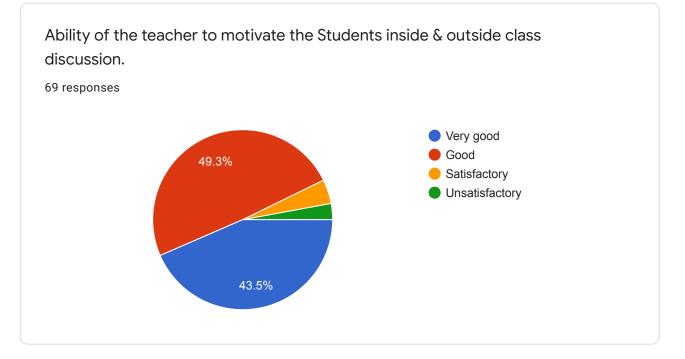

aap apne bato se uska confidence low karne k bajaye, (tumko kuch samjhata hi nhi hai kabhi aur kitne baar samjha neka ye aise alfaz mat kahiye sir ye alfazose us student ka padai mese confidence low hota hai sir )..sir aap thoda unko pyaar aur narmi se samjhaye taki wo students agli baar apse apne questions apne doubt bina dare puch sake kyuki aise kitne students hai jinko apse doubt clear karane rehte hai par wo apse communication karne darte hai k kahi aap kuch keh na de aur kitne aise students hai sir jinko apk questions k ans bhi pta hote hai par wo apse communication karne darte hai bs yahi ek baat thi sir ..sir plz is baat ka bura na mane bs ye ek baat hame kehne Jaisi lagi isliye keh diye



Gokhale Education Society's Arts, Commerce and Science College Shreewardhan





















| Any Other Comments or Suggestions                                                                                                       |   |
|-----------------------------------------------------------------------------------------------------------------------------------------|---|
| 17 responses                                                                                                                            |   |
| Νο                                                                                                                                      |   |
| The communication between the teachers and students is always good.                                                                     | L |
| The communication between the techers and students is always good. The s