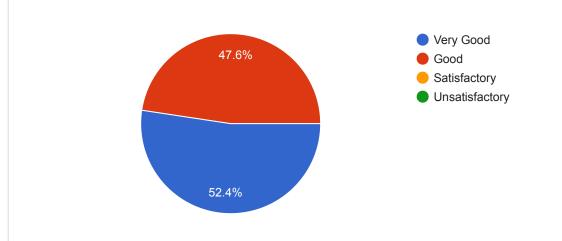

Give topics or perticular concept to students for presenting a short explanation from students perspective for understanding their own shortcomings of the concept. |   |
| Pathrabe mam is a good teacher                                                                                                                                      |   |
| Harshal                                                                                                                                                             |   |
| Verv Nice mam                                                                                                                                                       | • |

This content is neither created nor endorsed by Google. Report Abuse - Terms of Service - Privacy Policy



0























## Any Other Comments or Suggestions

8 responses

No

Need to provide additional knowledge regarding particular topic. Need to conduct test to understand the problems of students regarding topic. Need to generate interest in subject by providing relevant knowledge.

Nothing

The best teacher in the college.

The best teacher in the college

Noo thank you

This content is neither created nor endorsed by Google. Report Abuse - Terms of Service - Privacy Policy