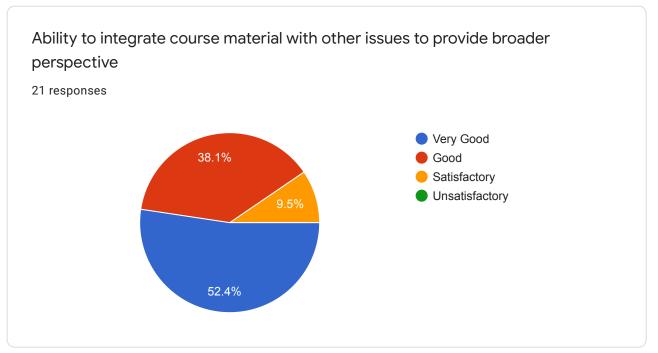

Ability to integrate course material with other issues to provide broader perspective

Ability of the teacher to motivate the Students inside & outside class discussion.

6 responses