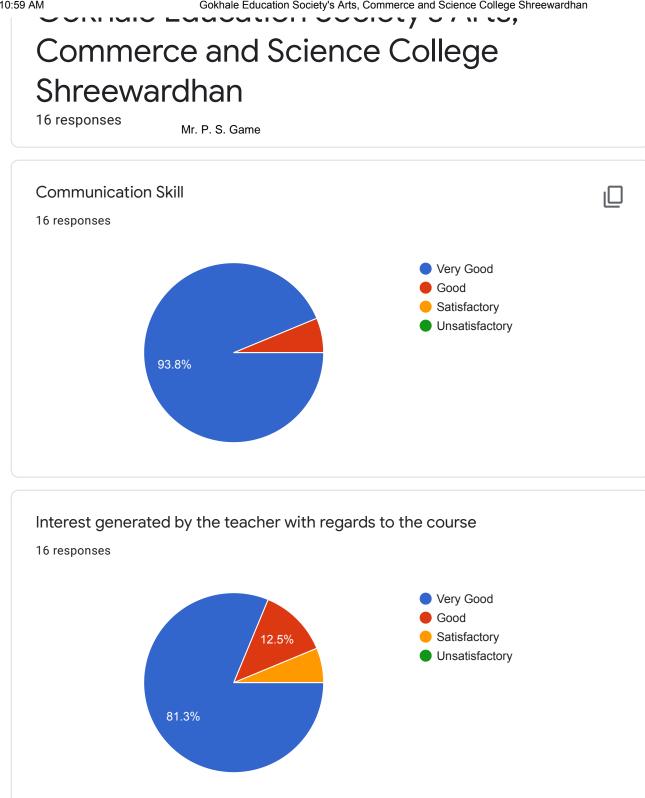

Gokhale Education Society's Arts, Commerce and Science College Shreewardhan

Gokhale Education Society's Arts, Commerce and Science College Shreewardhan

Gokhale Education Society's Arts, Commerce and Science College Shreewardhan