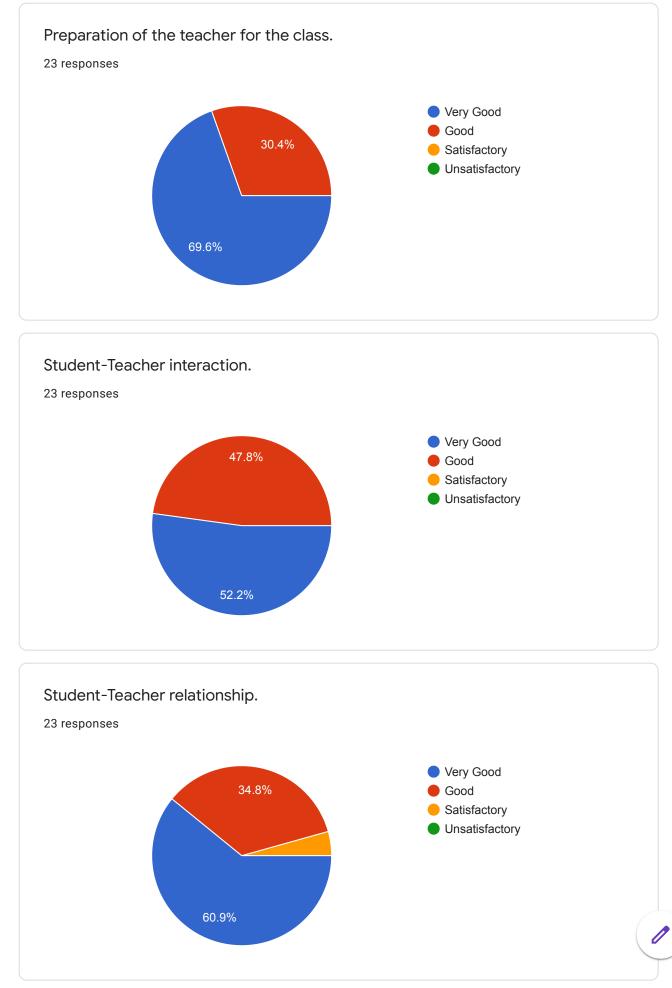

## Any Other Comments or Suggestions

2 responses

My favourite teacher & He is very supportive nature and kind Thank you sir for giving good knowledge to us

A good teacher with good teaching skill. Always ready to repeat any matter from syllabus until the student didn't understand it.