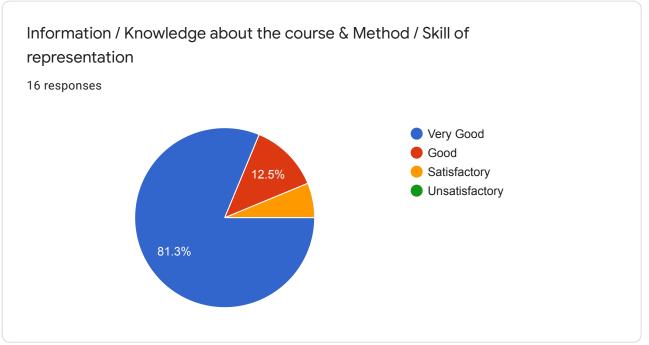

needed. | ł |
| The best teacher of in college                                                                               |   |
| Nice Teacher                                                                                                 |   |
| Best Teacher                                                                                                 |   |
| Nothing                                                                                                      |   |
| The best teacher of in college.                                                                              |   |
| Verv Good Teacher in mv life                                                                                 | • |



Gokhale Education Society's Arts, Commerce and Science College Shreewardhan



















## Any Other Comments or Suggestions

5 responses

No other comment

## You are

Such an knowledgeable, best and Great Teacher. Thank you sir for always supporting me and encouraged.. You are the best teacher.

Sir har chiz me bohot ache hai bs ek baat hai jo ham apse kehna chahte hai is baat par aap thoda dhyan de sir...sir jab bhi kisi student ko kuch na samjhe to wo repeat questions karta hai sir to aap apne bato se uska confidence low karne k bajaye, (tumko kuch samjhata hi nhi hai kabhi aur kitne baar samjha neka ye aise alfaz mat kahiye sir ye alfazose us student ka padai mese confidence low hota hai sir )..sir aap thoda unko pyaar aur narmi se samjhaye taki wo students agli baar apse apne questions apne doubt bina dare puch sake kyuki aise kitne students hai jinko apse