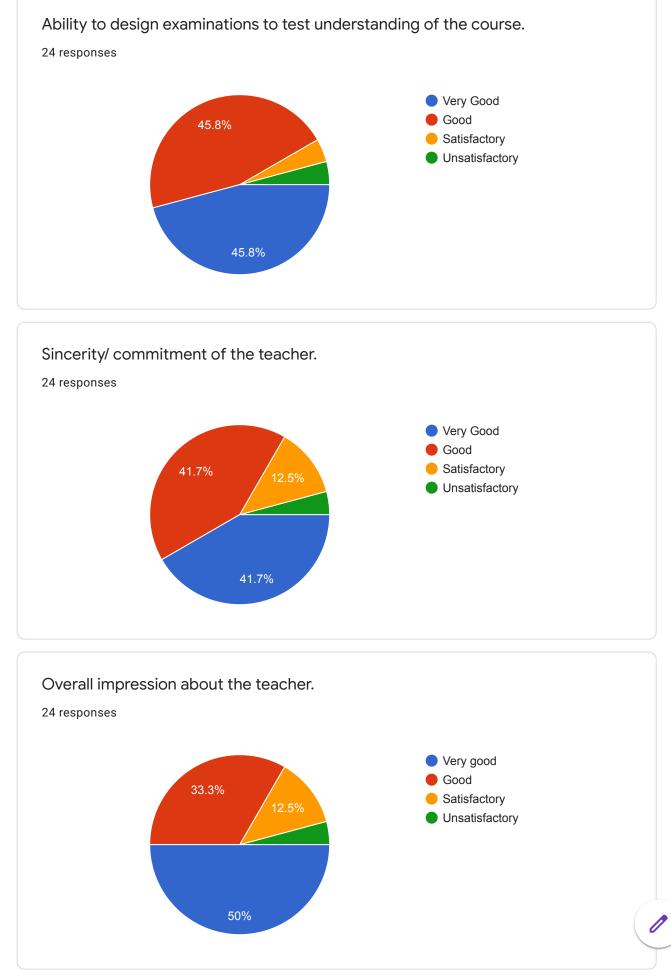

Gokhale Education Society's Arts, Commerce and Science College Shreewardhan

| Any Other Comments or Suggestions                                                                                                       |   |
|-----------------------------------------------------------------------------------------------------------------------------------------|---|
| 17 responses                                                                                                                            |   |
| Νο                                                                                                                                      |   |
| The communication between the teachers and students is always good.                                                                     | L |
| The communication between the techers and students is always good. The student should have a relationship with the teacher as a parent. | l |
| The communication between tha teachar and students is alway good                                                                        | L |
| Harshal                                                                                                                                 | L |
| The teacher teaches very well, explain in a good way                                                                                    | L |
| bhoir sir                                                                                                                               |   |
| All teachers are a best.                                                                                                                |   |
| Bhoir sir is a good teacher                                                                                                             | • |