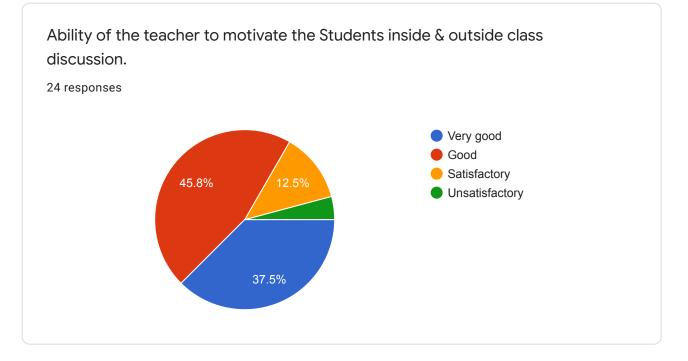

Ability to integrate course material with other issues to provide broader perspective

Ability of the teacher to motivate the Students inside & outside class discussion.

6 responses