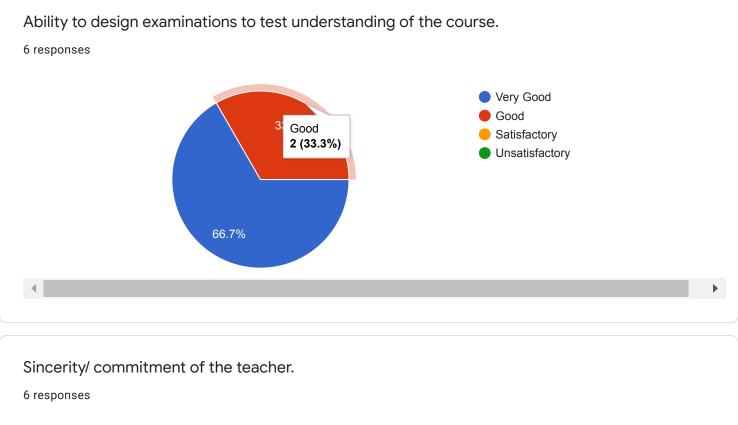

Ability to integrate course material with other issues to provide broader perspective

Ability of the teacher to motivate the Students inside & outside class discussion.

6 responses